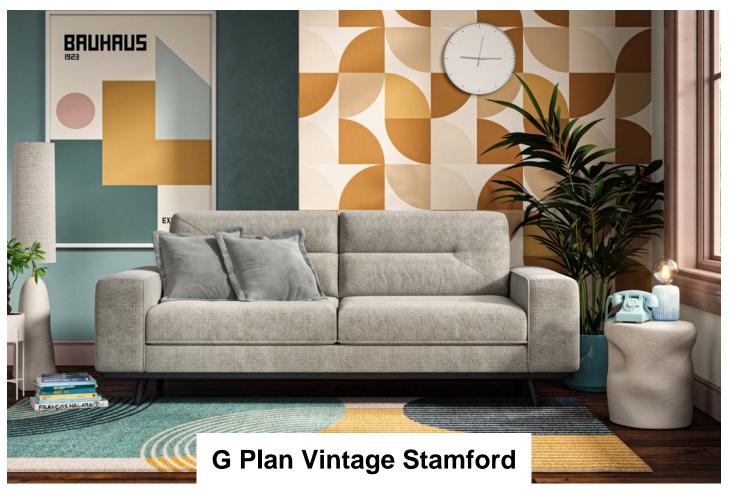

With immaculate tailoring and considered back, seat and arm details, Stamford radiates cool mid-century character. Uniform, neat lines emit the sense of organization and structure.

Undeniable comfort, bringing a sense of calm and tranquillity to a living space.

All units available as an all-over fabric, as well the Two Fabric Story option on inside arm.

Available in a curated selection of beautiful fabrics and leathers.

G Plan Vintage In Fabric

G Plan Vintage Stamford Large Sofa Stamford Large Sofa In Fabric