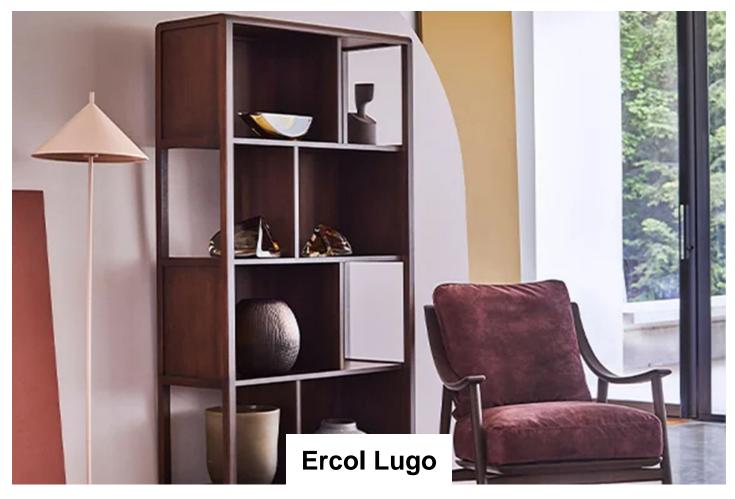

Lugo beautifully captures the simplicity, practicality and thoughtful detailing of mid 20th-Century Nordic design. You'll find delightful creative touches throughout the collection, which is made from tulipwood stained to a deep, rich tone. The chairs are made from ash and stained to match.

Ercol Lugo Dining Arm Chair Width: 59cm Height: 73cm Depth: 54cm

Ercol Lugo Medium
Extending Dining
Table
Width: 210cm Height:

/vidth: 210cm Height 75cm Depth: 90cm

Ercol Lugo Shelving Unit

Width: 92cm Height: 179cm Depth: 36cm