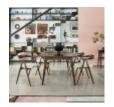

Lugo beautifully captures the simplicity, practicality and thoughtful detailing of mid 20th-Century Nordic design. You'll find delightful creative touches throughout the collection, which is made from tulipwood stained to a deep, rich tone. The chairs are made from ash and stained to match.

Ercol Lugo Dining Arm Chair Width: 59cm Height: 73cm Depth: 54cm

Ercol Lugo Medium
Extending Dining
Table
Width: 210cm Height:

/vidth: 210cm Height 75cm Depth: 90cm

Ercol Lugo Shelving Unit

Width: 92cm Height: 179cm Depth: 36cm