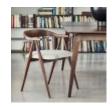

Lugo beautifully captures the simplicity, practicality and thoughtful detailing of mid 20th-Century Nordic design. You'll find delightful creative touches throughout the collection, which is made from tulipwood stained to a deep, rich tone. The chairs are made from ash and stained to match.

Ercol Lugo Dining Arm Chair Width: 59cm Height: 73cm Depth: 54cm

Ercol Lugo Medium
Extending Dining
Table
Width: 210cm Height:

/vidth: 210cm Height 75cm Depth: 90cm

Ercol Lugo Shelving Unit

Width: 92cm Height: 179cm Depth: 36cm