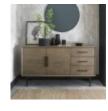

Vintage Weathered Oak Nest of Lamp Tables Width: 40cm Height: 46cm Depth: 57cm

Vintage Weathered Oak Wide Sideboard Width: 155cm Height: 85cm Depth: 45cm

Vintage Weathered Oak Entertainment Unit Width: 122cm Height: 59cm Depth: 37cm