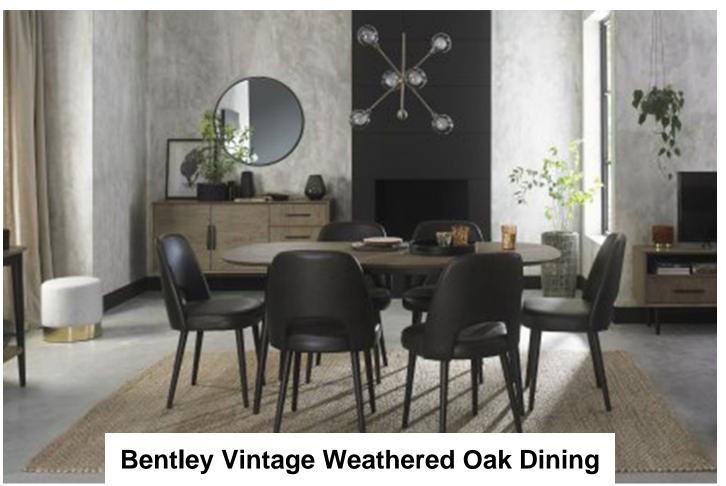

Taking inspiration from sophisticated mid-century styling through hints of both retro and Scandinavian design, Vintage is a fashionable range that features a varied blend of shapes and forms. Contrasting wire brushed weathered oak tops and carcasses with peppercorn painted base and legs are perfectly paired with a choice of upholstered chair styles in either a dark grey mottled fabric or an aged vintage bonded leather. Striking feature handles, engineered mitre joints, finely tapered legs, reciprocal extension runners and super comfortable casual chairs and stools made using moulded plywood shells with layers of foam encased in a ribbed look upholstery attest to the expert craftsmanship that underpins this collection. The natural shapes of the tables and radiused frames of the casual chairs and stools work with the geometrical and linear cabinet pieces to create a compelling and slightly eclectic blend. Vintage Dining boasts the perfect combination of inspired design with beauty and simplicity matched with craftsmanship, comfort and functionality.

Vintage Peppercorn Upholstered Chair (Pair) Width: 50cm Height: 88cm Depth: 57cm

Vintage Weathered Oak 6 Seater Table Width: 175cm Height: 77cm Depth: 90cm

Vintage Weathered Oak 6-8 Seater Dining Table Width: 215cm Height: 77cm Depth: 90cm