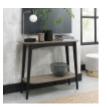

Vintage Weathered Oak Coffee Table with Shelf Width: 120cm Height: 46cm Depth: 60cm

Vintage Weathered Oak Console Table with Shelf Width: 97cm Height: 77cm Depth: 35cm

Vintage Weathered Oak Lamp Table with Shelf Width: 55cm Height: 40cm Depth: 55cm