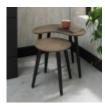

Vintage Weathered Oak Nest of Lamp Tables Width: 40cm Height: 46cm Depth: 57cm

Vintage Weathered Oak Wide Sideboard Width: 155cm Height: 85cm Depth: 45cm

Vintage Weathered Oak Entertainment Unit Width: 122cm Height: 59cm Depth: 37cm