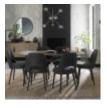

Taking inspiration from sophisticated mid-century styling through hints of both retro and Scandinavian design, Vintage is a fashionable range that features a varied blend of shapes and forms. Contrasting wire brushed weathered oak tops and carcasses with peppercorn painted base and legs are perfectly paired with a choice of upholstered chair styles in either a dark grey mottled fabric or an aged vintage bonded leather. Striking feature handles, engineered mitre joints, finely tapered legs, reciprocal extension runners and super comfortable casual chairs and stools made using moulded plywood shells with layers of foam encased in a ribbed look upholstery attest to the expert craftsmanship that underpins this collection. The natural shapes of the tables and radiused frames of the casual chairs and stools work with the geometrical and linear cabinet pieces to create a compelling and slightly eclectic blend. Vintage Dining boasts the perfect combination of inspired design with beauty and simplicity matched with craftsmanship, comfort and functionality.

Vintage Peppercorn Upholstered Chair (Pair) Width: 50cm Height: 88cm Depth: 57cm

Vintage Weathered Oak 6 Seater Table Width: 175cm Height: 77cm Depth: 90cm

Vintage Weathered Oak 6-8 Seater Dining Table Width: 215cm Height: 77cm Depth: 90cm