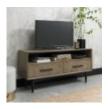

Vintage Weathered Oak Nest of Lamp Tables Width: 40cm Height: 46cm Depth: 57cm

Vintage Weathered Oak Wide Sideboard Width: 155cm Height: 85cm Depth: 45cm

Vintage Weathered Oak Entertainment Unit Width: 122cm Height: 59cm Depth: 37cm