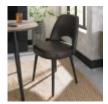

Vintage Peppercorn Upholstered Chair (Pair) Width: 50cm Height: 88cm Depth: 57cm

Vintage Weathered Oak 6 Seater Table Width: 175cm Height: 77cm Depth: 90cm

Vintage Weathered Oak 6-8 Seater Dining Table Width: 215cm Height: 77cm Depth: 90cm