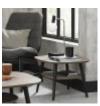

Vintage Weathered Oak Nest of Lamp Tables Width: 40cm Height: 46cm Depth: 57cm

Vintage Weathered Oak Wide Sideboard Width: 155cm Height: 85cm Depth: 45cm

Vintage Weathered Oak Entertainment Unit Width: 122cm Height: 59cm Depth: 37cm