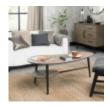

Vintage Weathered Oak Coffee Table with Shelf Width: 120cm Height: 46cm Depth: 60cm

Vintage Weathered Oak Console Table with Shelf Width: 97cm Height: 77cm Depth: 35cm

Vintage Weathered Oak Lamp Table with Shelf Width: 55cm Height: 40cm Depth: 55cm