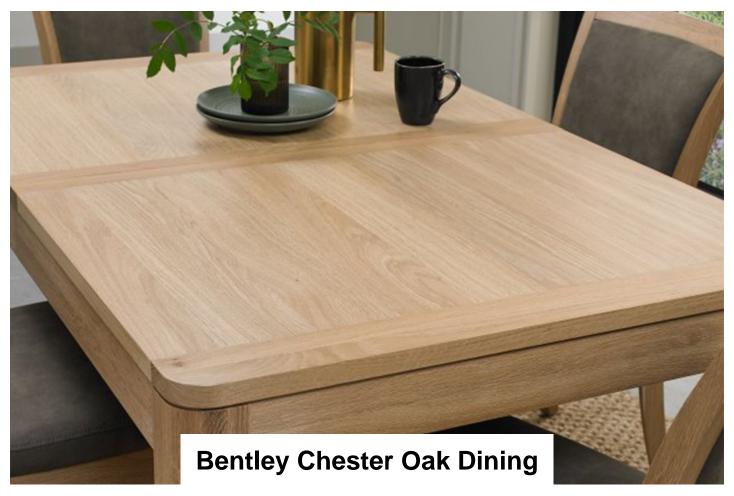

With timeless styling and wide appeal the Chester dining range is crafted using premium American oak solids and veneers and finished with a hard-wearing clear lacquer, accentuating its clean lines and versatility. Subtle detailing such as the unique breadboard ended cabinet and table tops and soft, rounded corners define the effortlessly elegant look of this collection, seamlessly transforming both modern and more traditionally decorated interiors with equal charm. The range offers a variety of practical features including built-in shelving, integral recessed handles and smooth soft-close drawers, as well as reciprocally extending dining tables with self-store leaves and stylish framed dining chairs upholstered in a beautiful mocha-coloured fabric. With its practical features, attention to detail, and elegant design, this range is sure to impress and delight for years to come.

Chester Oak 4-6 Extension Dining Table Width: 185cm Height: 77cm Depth: 90cm

Chester Oak 6-8 Extension Dining Table Width: 235cm Height: 77cm Depth: 95cm

**Chester Oak Coffee** 

Table

Width: 109cm Height: