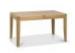

Chester Oak 4-6 Extension Dining Table Width: 185cm Height: 77cm Depth: 90cm

Chester Oak 6-8 Extension Dining Table Width: 235cm Height: 77cm Depth: 95cm

**Chester Oak Coffee** 

Table

Width: 109cm Height: