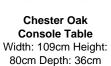

Chester Oak 4-6 Extension Dining Table Width: 185cm Height: 77cm Depth: 90cm

Chester Oak 6-8 Extension Dining Table Width: 235cm Height: 77cm Depth: 95cm

**Chester Oak Coffee** 

Table

Width: 109cm Height:

45cm Depth: 60cm

Chester Oak Lamp Table Width: 45cm Height: 58cm Depth: 45cm

st of Chester Oak Open Display ght: Width: 90cm Height: cm 194cm Depth: 39cm

Chester Oak Side Table Width: 55cm Height: 58cm Depth: 28cm