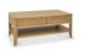

Chester Oak 4-6 Extension Dining Table Width: 185cm Height: 77cm Depth: 90cm

Chester Oak 6-8 Extension Dining Table Width: 235cm Height: 77cm Depth: 95cm

**Chester Oak Coffee** 

Table

Width: 109cm Height:

45cm Depth: 60cm

Chester Oak Lamp Table Width: 45cm Height: 58cm Depth: 45cm

st of Chester Oak Open Display ght: Width: 90cm Height: cm 194cm Depth: 39cm

Chester Oak Side Table Width: 55cm Height: 58cm Depth: 28cm