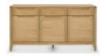

features, attention to detail, and elegant design, this range is sure to impress and delight for years to come.





Chester Oak Narrow Sideboard Width: 109cm Height: 80cm Depth: 45cm

Chester Oak Corner Entertainment Unit Width: 100cm Height: 53cm Depth: 39cm







Chester Oak Upholstered Chair -Mocha Fabric (Pair) Width: 48cm Height: 90cm Depth: 65cm



Chester Oak 4-6 Extension Dining Table Width: 185cm Height: 77cm Depth: 90cm



Chester Oak 6-8 Extension Dining Table Width: 235cm Height: 77cm Depth: 95cm



**Chester Oak Coffee** 

Table

Width: 109cm Height:

45cm Depth: 60cm





Chester Oak Lamp Table Width: 45cm Height: 58cm Depth: 45cm



st of Chester Oak Open Display ght: Width: 90cm Height: cm 194cm Depth: 39cm



Chester Oak Side Table Width: 55cm Height: 58cm Depth: 28cm



Chester Oak Wide Sideboard Width: 155cm Height: 80cm Depth: 45cm