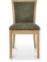

Chester Oak Narrow Sideboard Width: 109cm Height: 80cm Depth: 45cm

Chester Oak Corner Entertainment Unit Width: 100cm Height: 53cm Depth: 39cm

Chester Oak Upholstered Chair -Mocha Fabric (Pair) Width: 48cm Height: 90cm Depth: 65cm