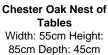

45cm Depth: 60cm

Chester Oak Lamp Table Width: 45cm Height: 58cm Depth: 45cm

st of Chester Oak Open Display ght: Width: 90cm Height: cm 194cm Depth: 39cm

Chester Oak Side Table Width: 55cm Height: 58cm Depth: 28cm