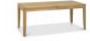

Chester Oak 4-6 Extension Dining Table Width: 185cm Height: 77cm Depth: 90cm

Chester Oak 6-8 Extension Dining Table Width: 235cm Height: 77cm Depth: 95cm

**Chester Oak Coffee** 

Table

Width: 109cm Height: