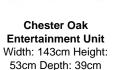

Chester Oak Narrow Sideboard Width: 109cm Height: 80cm Depth: 45cm

Chester Oak Corner Entertainment Unit Width: 100cm Height: 53cm Depth: 39cm

Chester Oak Upholstered Chair -Mocha Fabric (Pair) Width: 48cm Height: 90cm Depth: 65cm