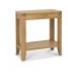

45cm Depth: 60cm

Chester Oak Lamp Table Width: 45cm Height: 58cm Depth: 45cm

st of Chester Oak Open Display ght: Width: 90cm Height: cm 194cm Depth: 39cm

Chester Oak Side Table Width: 55cm Height: 58cm Depth: 28cm