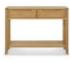

Chester Oak Narrow Sideboard Width: 109cm Height: 80cm Depth: 45cm

Chester Oak Corner Entertainment Unit Width: 100cm Height: 53cm Depth: 39cm

Chester Oak Upholstered Chair -Mocha Fabric (Pair) Width: 48cm Height: 90cm Depth: 65cm