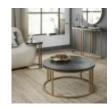

Chevron Peppercorn Ash Coffee Table Width: 84cm Height: 40cm Depth: 84cm

**Chevron Peppercorn Ash Nest of Coffee** Tables Width: 84cm Height:

40cm Depth: 84cm

Chevron Peppercorn Ash Sofa Table Width: 38cm Height: