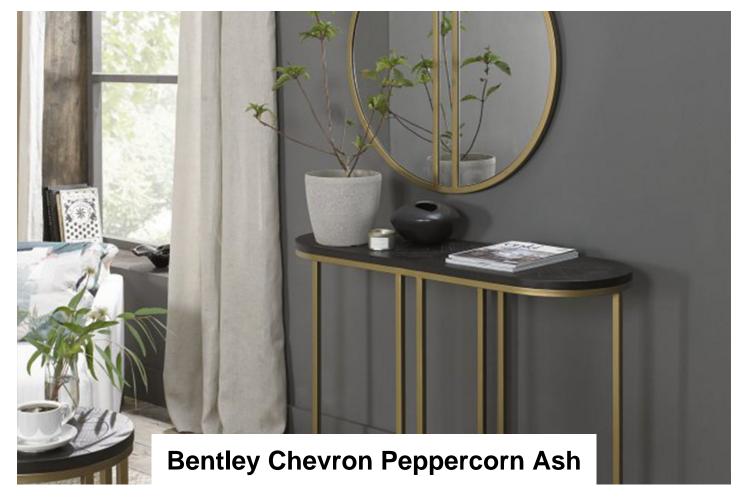

Add glamour and make a statement in your home with the Chevron Peppercorn ash occasional range. Saw cut ash marquetry tops are finished in a rich peppercorn coloured stain and married with a burnished satin brass metal base to give this range a chic and luxurious feel. Each of the hand-crafted boarded chevron patterned tops are wire brushed and distressed to give an authentic look and tactile feel, making the most of the beautiful and varied grains of ash. The radiused tops and bases combine beautifully with the linear frames to create a contemporary and slightly eclectic blend.

56cm Depth: 38cm

**Chevron Peppercorn** Ash Console Table Width: 110cm Height:

77cm Depth: 38cm

Chevron Peppercorn Chevron Satin Brass Ash Side Table

Width: 38cm Height: 56cm Depth: 38cm

## Mirror

Width: 80cm Height: 80cm Depth: 2cm