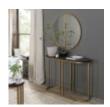

Add glamour and make a statement in your home with the Chevron Peppercorn ash occasional range. Saw cut ash marquetry tops are finished in a rich peppercorn coloured stain and married with a burnished satin brass metal base to give this range a chic and luxurious feel. Each of the hand-crafted boarded chevron patterned tops are wire brushed and distressed to give an authentic look and tactile feel, making the most of the beautiful and varied grains of ash. The radiused tops and bases combine beautifully with the linear frames to create a contemporary and slightly eclectic blend.

56cm Depth: 38cm

**Chevron Peppercorn** Ash Console Table Width: 110cm Height:

77cm Depth: 38cm

Chevron Peppercorn Chevron Satin Brass Ash Side Table

Width: 38cm Height: 56cm Depth: 38cm