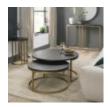

Chevron Peppercorn Ash Coffee Table Width: 84cm Height: 40cm Depth: 84cm

**Chevron Peppercorn Ash Nest of Coffee** Tables Width: 84cm Height:

40cm Depth: 84cm

Chevron Peppercorn Ash Sofa Table Width: 38cm Height: