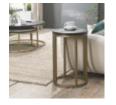

Add glamour and make a statement in your home with the Chevron Peppercorn ash occasional range. Saw cut ash marquetry tops are finished in a rich peppercorn coloured stain and married with a burnished satin brass metal base to give this range a chic and luxurious feel. Each of the hand-crafted boarded chevron patterned tops are wire brushed and distressed to give an authentic look and tactile feel, making the most of the beautiful and varied grains of ash. The radiused tops and bases combine beautifully with the linear frames to create a contemporary and slightly eclectic blend.

Chevron Peppercorn Ash Coffee Table Width: 84cm Height: 40cm Depth: 84cm

**Chevron Peppercorn Ash Nest of Coffee** Tables Width: 84cm Height:

40cm Depth: 84cm

Chevron Peppercorn Ash Sofa Table Width: 38cm Height: