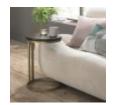

56cm Depth: 38cm

**Chevron Peppercorn** Ash Console Table Width: 110cm Height:

77cm Depth: 38cm

Chevron Peppercorn Chevron Satin Brass Ash Side Table

Width: 38cm Height: 56cm Depth: 38cm