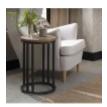

A bold and contemporary design that contrasts saw cut ash marquetry tops in a weathered finish with a fully welded black powder coated metal base, giving the range an on trend industrial look. Each of the hand-crafted boarded chevron patterned tops are wire brushed and distressed to give a rustic look and tactile feel, making the most of the beautiful and varied grains of ash. The radiused tops and bases combine beautifully with the linear frames to make a statement in any setting.

Chevron Weathered Ash Nest of Coffee Tables Width: 84cm Height: 40cm Depth: 84cm

Chevron Weathered Ash Console Table Width: 110cm Height: 77cm Depth: 38cm

Chevron Weathered Ash Side Table Width: 38cm Height: 56cm Depth: 38cm

Chevron Weathered Ash Sofa Table Width: 38cm Height: 56cm Depth: 38cm

Chevron Peppercorn Mirror Width: 80cm Height: 80cm Depth: 2cm