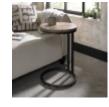

A bold and contemporary design that contrasts saw cut ash marquetry tops in a weathered finish with a fully welded black powder coated metal base, giving the range an on trend industrial look. Each of the hand-crafted boarded chevron patterned tops are wire brushed and distressed to give a rustic look and tactile feel, making the most of the beautiful and varied grains of ash. The radiused tops and bases combine beautifully with the linear frames to make a statement in any setting.

Chevron Weathered Ash Nest of Coffee Tables Width: 84cm Height: 40cm Depth: 84cm

Chevron Weathered Ash Console Table Width: 110cm Height: 77cm Depth: 38cm

Chevron Weathered Ash Side Table Width: 38cm Height: 56cm Depth: 38cm

Chevron Weathered Ash Sofa Table Width: 38cm Height: 56cm Depth: 38cm

Chevron Peppercorn Mirror Width: 80cm Height: 80cm Depth: 2cm