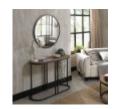

A bold and contemporary design that contrasts saw cut ash marquetry tops in a weathered finish with a fully welded black powder coated metal base, giving the range an on trend industrial look. Each of the hand-crafted boarded chevron patterned tops are wire brushed and distressed to give a rustic look and tactile feel, making the most of the beautiful and varied grains of ash. The radiused tops and bases combine beautifully with the linear frames to make a statement in any setting.

Chevron Weathered Ash Nest of Coffee Tables Width: 84cm Height: 40cm Depth: 84cm

Chevron Weathered Ash Console Table Width: 110cm Height: 77cm Depth: 38cm

Chevron Weathered Ash Side Table Width: 38cm Height: 56cm Depth: 38cm