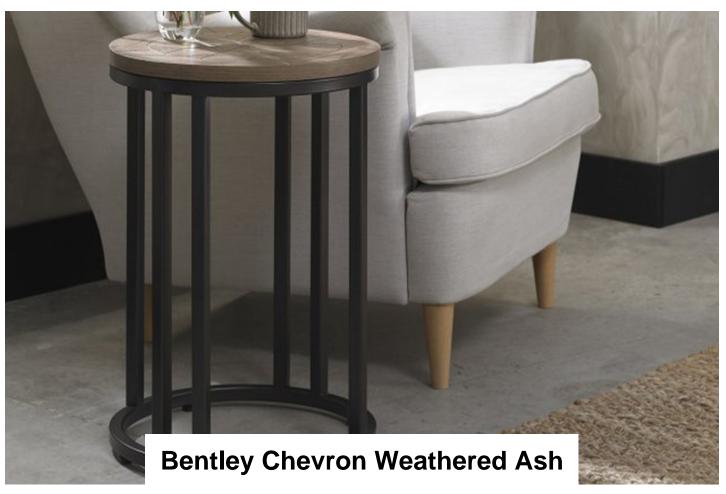

A bold and contemporary design that contrasts saw cut ash marquetry tops in a weathered finish with a fully welded black powder coated metal base, giving the range an on trend industrial look. Each of the hand-crafted boarded chevron patterned tops are wire brushed and distressed to give a rustic look and tactile feel, making the most of the beautiful and varied grains of ash. The radiused tops and bases combine beautifully with the linear frames to make a statement in any setting.

Chevron Weathered Ash Nest of Coffee Tables Width: 84cm Height: 40cm Depth: 84cm

Chevron Weathered Ash Console Table Width: 110cm Height: 77cm Depth: 38cm

Chevron Weathered Ash Side Table Width: 38cm Height: 56cm Depth: 38cm