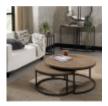

A bold and contemporary design that contrasts saw cut ash marquetry tops in a weathered finish with a fully welded black powder coated metal base, giving the range an on trend industrial look. Each of the hand-crafted boarded chevron patterned tops are wire brushed and distressed to give a rustic look and tactile feel, making the most of the beautiful and varied grains of ash. The radiused tops and bases combine beautifully with the linear frames to make a statement in any setting.

Chevron Weathered Ash Nest of Coffee Tables Width: 84cm Height: 40cm Depth: 84cm

Chevron Weathered Ash Console Table Width: 110cm Height: 77cm Depth: 38cm

Chevron Weathered Ash Side Table Width: 38cm Height: 56cm Depth: 38cm