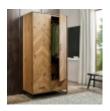

With dynamic zigzagging veneer pattern, Riva Rustic Oak is sure to make a stylish statement in any contemporary bedroom. Consisting of rustic oak veneers that are hand laid in a chevron pattern and oiled to highlight the rich character of oak, this range adds warmth and texture in abundance. Contrasting peppercorn inlay detail within the recesses of the drawers, doors and headboards combine with the peppercorn powder coated metal frames to give the range a slightly industrial edge. Quality mechanisms such as fully extending side mounted soft-close drawer runners add functional finishing touches to Riva's on-trend, mixed-media aesthetic, resulting in a collection that is both practical and stylish.

Riva Oak 180cm Panel Bedstead Width: 189cm Height: 120cm Depth: 210cm

Riva Oak Double Wardrobe Width: 100cm Height: 200cm Depth: 56cm

Riva Oak 3 Drawer Chest Width: 100cm Height: 80cm Depth: 45cm

Riva Oak 5 Drawer Tall Chest Width: 80cm Height: 109cm Depth: 45cm