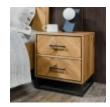

Riva Oak 1 Drawer Nightstand Width: 46cm Height: 51cm Depth: 38cm

Riva Oak 2 Drawer Nightstand Width: 46cm Height: 51cm Depth: 38cm

Riva Oak 135cm Panel Bedstead Width: 145cm Height: 120cm Depth: 201cm

Riva Oak 150cm Panel Bedstead Width: 158cm Height: 120cm Depth: 210cm