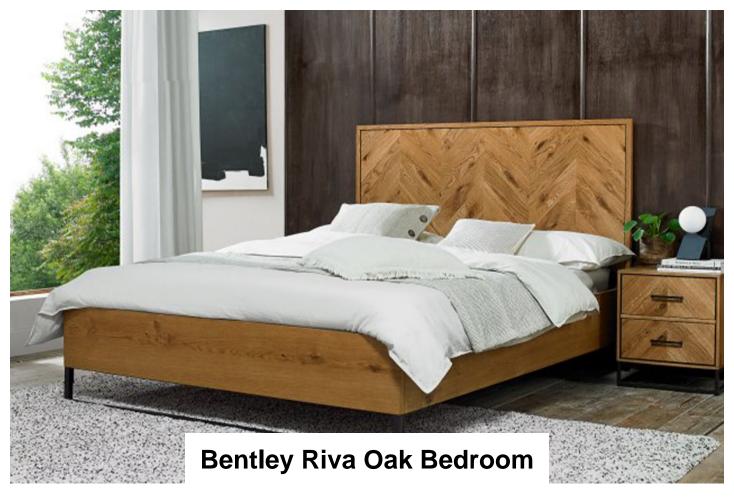

With dynamic zigzagging veneer pattern, Riva Rustic Oak is sure to make a stylish statement in any contemporary bedroom. Consisting of rustic oak veneers that are hand laid in a chevron pattern and oiled to highlight the rich character of oak, this range adds warmth and texture in abundance. Contrasting peppercorn inlay detail within the recesses of the drawers, doors and headboards combine with the peppercorn powder coated metal frames to give the range a slightly industrial edge. Quality mechanisms such as fully extending side mounted soft-close drawer runners add functional finishing touches to Riva's on-trend, mixed-media aesthetic, resulting in a collection that is both practical and stylish.