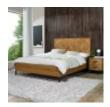

With dynamic zigzagging veneer pattern, Riva Rustic Oak is sure to make a stylish statement in any contemporary bedroom. Consisting of rustic oak veneers that are hand laid in a chevron pattern and oiled to highlight the rich character of oak, this range adds warmth and texture in abundance. Contrasting peppercorn inlay detail within the recesses of the drawers, doors and headboards combine with the peppercorn powder coated metal frames to give the range a slightly industrial edge. Quality mechanisms such as fully extending side mounted soft-close drawer runners add functional finishing touches to Riva's on-trend, mixed-media aesthetic, resulting in a collection that is both practical and stylish.

Riva Oak 1 Drawer Nightstand Width: 46cm Height: 51cm Depth: 38cm

Riva Oak 2 Drawer Nightstand Width: 46cm Height: 51cm Depth: 38cm

Riva Oak 135cm Panel Bedstead Width: 145cm Height: 120cm Depth: 201cm

Riva Oak 150cm Panel Bedstead Width: 158cm Height: 120cm Depth: 210cm