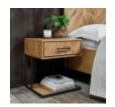

Riva Oak 1 Drawer Nightstand Width: 46cm Height: 51cm Depth: 38cm

Riva Oak 2 Drawer Nightstand Width: 46cm Height: 51cm Depth: 38cm

Riva Oak 135cm Panel Bedstead Width: 145cm Height: 120cm Depth: 201cm

Riva Oak 150cm Panel Bedstead Width: 158cm Height: 120cm Depth: 210cm