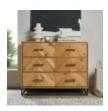

With dynamic zigzagging veneer pattern, Riva Rustic Oak is sure to make a stylish statement in any contemporary bedroom. Consisting of rustic oak veneers that are hand laid in a chevron pattern and oiled to highlight the rich character of oak, this range adds warmth and texture in abundance. Contrasting peppercorn inlay detail within the recesses of the drawers, doors and headboards combine with the peppercorn powder coated metal frames to give the range a slightly industrial edge. Quality mechanisms such as fully extending side mounted soft-close drawer runners add functional finishing touches to Riva's on-trend, mixed-media aesthetic, resulting in a collection that is both practical and stylish.

Riva Oak 180cm Panel Bedstead Width: 189cm Height: 120cm Depth: 210cm

Riva Oak Double Wardrobe Width: 100cm Height: 200cm Depth: 56cm

Riva Oak 3 Drawer Chest Width: 100cm Height: 80cm Depth: 45cm

Riva Oak 5 Drawer Tall Chest Width: 80cm Height: 109cm Depth: 45cm