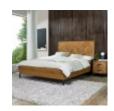

With dynamic zigzagging veneer pattern, Riva Rustic Oak is sure to make a stylish statement in any contemporary bedroom. Consisting of rustic oak veneers that are hand laid in a chevron pattern and oiled to highlight the rich character of oak, this range adds warmth and texture in abundance. Contrasting peppercorn inlay detail within the recesses of the drawers, doors and headboards combine with the peppercorn powder coated metal frames to give the range a slightly industrial edge. Quality mechanisms such as fully extending side mounted soft-close drawer runners add functional finishing touches to Riva's on-trend, mixed-media aesthetic, resulting in a collection that is both practical and stylish.

Riva Oak 1 Drawer Nightstand Width: 46cm Height: 51cm Depth: 38cm

Riva Oak 2 Drawer Nightstand Width: 46cm Height: 51cm Depth: 38cm

Riva Oak 135cm Panel Bedstead Width: 145cm Height: 120cm Depth: 201cm

Riva Oak 150cm Panel Bedstead Width: 158cm Height: 120cm Depth: 210cm