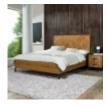

With dynamic zigzagging veneer pattern, Riva Rustic Oak is sure to make a stylish statement in any contemporary bedroom. Consisting of rustic oak veneers that are hand laid in a chevron pattern and oiled to highlight the rich character of oak, this range adds warmth and texture in abundance. Contrasting peppercorn inlay detail within the recesses of the drawers, doors and headboards combine with the peppercorn powder coated metal frames to give the range a slightly industrial edge. Quality mechanisms such as fully extending side mounted soft-close drawer runners add functional finishing touches to Riva's on-trend, mixed-media aesthetic, resulting in a collection that is both practical and stylish.

Riva Oak 1 Drawer Nightstand Width: 46cm Height: 51cm Depth: 38cm

Riva Oak 2 Drawer Nightstand Width: 46cm Height: 51cm Depth: 38cm

Riva Oak 135cm Panel Bedstead Width: 145cm Height: 120cm Depth: 201cm

Riva Oak 150cm Panel Bedstead Width: 158cm Height: 120cm Depth: 210cm