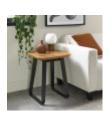

**Emerson Rustic Oak** & Peppercorn 6-8 **Extension Dining Table** 

Width: 245cm Height: 77cm Depth: 99cm

& Peppercorn Lamp Table

Width: 45cm Height: 55cm Depth: 45cm

Emerson Rustic Oak Emerson Rustic Oak & Peppercorn Narrow Sideboard