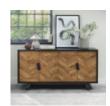

**Emerson Rustic Oak** & Peppercorn 6-8 **Extension Dining Table** 

Width: 245cm Height: 77cm Depth: 99cm

& Peppercorn Lamp Table

Width: 45cm Height: 55cm Depth: 45cm

Emerson Rustic Oak Emerson Rustic Oak & Peppercorn Narrow Sideboard

Width: 110cm Height: 82cm Depth: 45cm

**Emerson Rustic Oak** & Peppercorn Wide Sideboard

Width: 160cm Height: 82cm Depth: 45cm

**Emerson Rustic Oak** & Peppercorn **Entertainment Unit** 

Width: 144cm Height: 55cm Depth: 41cm