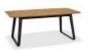

**Emerson Rustic Oak** & Peppercorn 6-8 **Extension Dining Table** 

Width: 245cm Height: 77cm Depth: 99cm

& Peppercorn Lamp Table

Width: 45cm Height: 55cm Depth: 45cm

Emerson Rustic Oak Emerson Rustic Oak & Peppercorn Narrow Sideboard