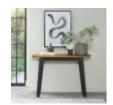

Emerson Rustic Oak Emerson Rustic Oak & Peppercorn Coffee Table

Width: 110cm Height: 43cm Depth: 60cm

& Peppercorn Console Table

Width: 110cm Height: 76cm Depth: 39cm

**Emerson Rustic Oak** & Peppercorn **Display Unit** 