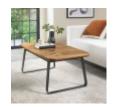

Emerson Rustic Oak Emerson Rustic Oak & Peppercorn Coffee Table

Width: 110cm Height: 43cm Depth: 60cm

& Peppercorn Console Table

Width: 110cm Height: 76cm Depth: 39cm

**Emerson Rustic Oak** & Peppercorn **Display Unit** 