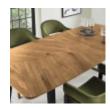

Width: 95cm Height: 195cm Depth: 40cm

**Emerson Rustic Oak** & Peppercorn Open Display Unit

Width: 137cm Height: 183cm Depth: 40cm

**Emerson Rustic Oak** & Peppercorn 4-6 **Extension Dining** Table

Width: 205cm Height: 77cm Depth: 92cm

**Emerson Rustic Oak** & Peppercorn 6-8 **Extension Dining Table** 

Width: 245cm Height: 77cm Depth: 99cm

& Peppercorn Lamp Table

Width: 45cm Height: 55cm Depth: 45cm

Emerson Rustic Oak Emerson Rustic Oak & Peppercorn Narrow Sideboard