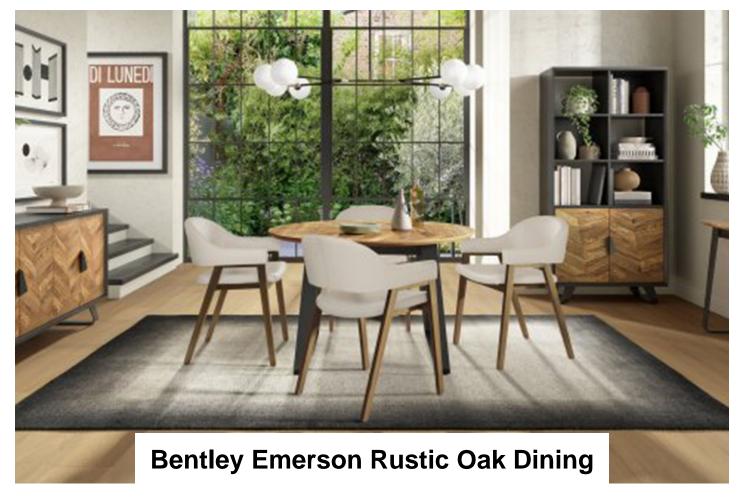

With a modernised retro look, Emerson features striking patterns of saw cut rustic oak tops & facias that are showcased against wire brushed peppercorn finished frames and a welded black powder coated metal base. Each of the hand-crafted pattern tops are wire brushed and distressed to give a rustic look and tactile feel, making the most of the beautiful and varied grain. Soft form barrel shaped table tops and moulded curved seats and back on the chairs pair contemporary craftmanship with utmost comfort, with the choice of rich velvets and mottled aged fabrics making a statement in any home. Shaped metal handles that mirror the geometric oak patterns and hidden soft close drawers in the sideboards complete this luxuriously sophisticated and dynamic range.

**Emerson Rustic Oak** & Peppercorn 4 **Seater Circular Dining Table** 

Width: 125cm Height: 77cm Depth: 125cm