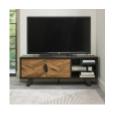

Width: 110cm Height: 82cm Depth: 45cm

**Emerson Rustic Oak** & Peppercorn Wide Sideboard

Width: 160cm Height: 82cm Depth: 45cm

**Emerson Rustic Oak** & Peppercorn **Entertainment Unit** 

Width: 144cm Height: 55cm Depth: 41cm