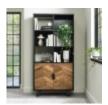

Emerson Rustic Oak Emerson Rustic Oak & Peppercorn Coffee Table

Width: 110cm Height: 43cm Depth: 60cm

& Peppercorn Console Table

Width: 110cm Height: 76cm Depth: 39cm

**Emerson Rustic Oak** & Peppercorn **Display Unit** 

Width: 95cm Height: 195cm Depth: 40cm

**Emerson Rustic Oak** & Peppercorn Open Display Unit

Width: 137cm Height: 183cm Depth: 40cm

**Emerson Rustic Oak** & Peppercorn 4-6 **Extension Dining** Table

Width: 205cm Height: 77cm Depth: 92cm