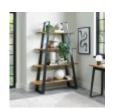

Width: 95cm Height: 195cm Depth: 40cm

**Emerson Rustic Oak** & Peppercorn Open Display Unit

Width: 137cm Height: 183cm Depth: 40cm

**Emerson Rustic Oak** & Peppercorn 4-6 **Extension Dining** Table

Width: 205cm Height: 77cm Depth: 92cm