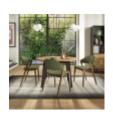

**Emerson Rustic Oak** & Peppercorn 4 **Seater Circular Dining Table** 

Width: 125cm Height: 77cm Depth: 125cm