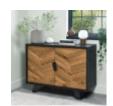

**Emerson Rustic Oak** & Peppercorn 6-8 **Extension Dining Table** 

Width: 245cm Height: 77cm Depth: 99cm

& Peppercorn Lamp Table

Width: 45cm Height: 55cm Depth: 45cm

Emerson Rustic Oak Emerson Rustic Oak & Peppercorn Narrow Sideboard

Width: 110cm Height: 82cm Depth: 45cm

**Emerson Rustic Oak** & Peppercorn Wide Sideboard

Width: 160cm Height: 82cm Depth: 45cm

**Emerson Rustic Oak** & Peppercorn **Entertainment Unit** 

Width: 144cm Height: 55cm Depth: 41cm