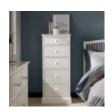

Ashby White Vanity Mirror Width: 52cm Height: 53cm Depth: 18cm

Ashby White Double Wardrobe Width: 96cm Height: 195cm Depth: 57cm

Ashby White Triple Wardrobe Width: 140cm Height: 195cm Depth: 57cm

Ashby White 5 Drawer Tall Chest Width: 53cm Height: 124cm Depth: 47cm