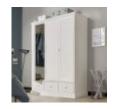

If you're looking for practical storage with a contemporary twist, then you'll be charmed by our Ashby white bedroom range. Ashby offers exceptional design that is a perfect blend of modern and classic styles with two handle designs to compliment your decor. Both handle options are included so you can choose from sleek brushed stainless steel handles to accentuate trendy interiors or white painted handles for a more traditional appearance. This timeless range boasts incredible functionality thanks to a wide range of storage options that includes an underbed storage drawer, and a hard-wearing white painted finish that guarantees to look good for many years to come. Ashby white bedroom is ideal for those with smaller spaces thanks to its compact design with huge storage capabilities, bringing a sense of tranquility to even the most disorganised of bedrooms.

Ashby White Vanity Mirror Width: 52cm Height: 53cm Depth: 18cm

Ashby White Double Wardrobe Width: 96cm Height: 195cm Depth: 57cm

Ashby White Triple Wardrobe Width: 140cm Height: 195cm Depth: 57cm

Ashby White 5 Drawer Tall Chest Width: 53cm Height: 124cm Depth: 47cm