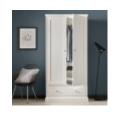

Ashby White Vanity Mirror Width: 52cm Height: 53cm Depth: 18cm

Ashby White Double Wardrobe Width: 96cm Height: 195cm Depth: 57cm

Ashby White Triple Wardrobe Width: 140cm Height: 195cm Depth: 57cm

Ashby White 5 Drawer Tall Chest Width: 53cm Height: 124cm Depth: 47cm