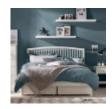

If you're looking for practical storage with a contemporary twist, then you'll be charmed by our Ashby white bedroom range. Ashby offers exceptional design that is a perfect blend of modern and classic styles with two handle designs to compliment your decor. Both handle options are included so you can choose from sleek brushed stainless steel handles to accentuate trendy interiors or white painted handles for a more traditional appearance. This timeless range boasts incredible functionality thanks to a wide range of storage options that includes an underbed storage drawer, and a hard-wearing white painted finish that guarantees to look good for many years to come. Ashby white bedroom is ideal for those with smaller spaces thanks to its compact design with huge storage capabilities, bringing a sense of tranquility to even the most disorganised of bedrooms.

Ashby White Dressing Table Width: 109cm Height: 78cm Depth: 47cm

Ashby White 122cm Slatted Bedstead Width: 128cm Height: 118cm Depth: 199cm

Ashby White 135cm Slatted Bedstead Width: 145cm Height: 118cm Depth: 199cm