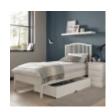

Ashby White Dressing Table Width: 109cm Height: 78cm Depth: 47cm

Ashby White 122cm Slatted Bedstead Width: 128cm Height: 118cm Depth: 199cm

Ashby White 135cm Slatted Bedstead Width: 145cm Height: 118cm Depth: 199cm