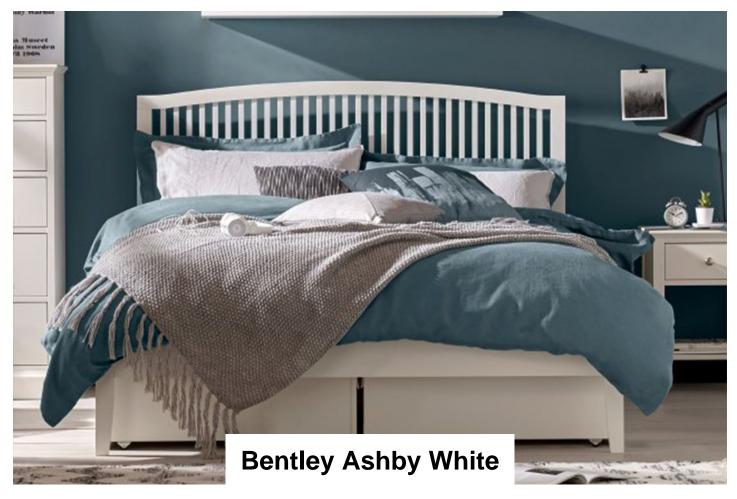

If you're looking for practical storage with a contemporary twist, then you'll be charmed by our Ashby white bedroom range. Ashby offers exceptional design that is a perfect blend of modern and classic styles with two handle designs to compliment your decor. Both handle options are included so you can choose from sleek brushed stainless steel handles to accentuate trendy interiors or white painted handles for a more traditional appearance. This timeless range boasts incredible functionality thanks to a wide range of storage options that includes an underbed storage drawer, and a hard-wearing white painted finish that guarantees to look good for many years to come. Ashby white bedroom is ideal for those with smaller spaces thanks to its compact design with huge storage capabilities, bringing a sense of tranquility to even the most disorganised of bedrooms.

Ashby White Dressing Table Width: 109cm Height: 78cm Depth: 47cm

Ashby White 122cm Slatted Bedstead Width: 128cm Height: 118cm Depth: 199cm

Ashby White 135cm Slatted Bedstead Width: 145cm Height: 118cm Depth: 199cm

Ashby White 150cm Slatted Bedstead Width: 158cm Height: 118cm Depth: 208cm

Ashby White 90cm Slatted Bedstead Width: 98cm Height: 118cm Depth: 199cm

Ashby White Underbed Drawer Width: 130cm Height: 24cm Depth: 70cm