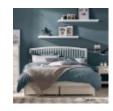

If you're looking for practical storage with a contemporary twist, then you'll be charmed by our Ashby white bedroom range. Ashby offers exceptional design that is a perfect blend of modern and classic styles with two handle designs to compliment your decor. Both handle options are included so you can choose from sleek brushed stainless steel handles to accentuate trendy interiors or white painted handles for a more traditional appearance. This timeless range boasts incredible functionality thanks to a wide range of storage options that includes an underbed storage drawer, and a hard-wearing white painted finish that guarantees to look good for many years to come. Ashby white bedroom is ideal for those with smaller spaces thanks to its compact design with huge storage capabilities, bringing a sense of tranquility to even the most disorganised of bedrooms.

Ashby White Dressing Table Width: 109cm Height: 78cm Depth: 47cm

Ashby White 122cm Slatted Bedstead Width: 128cm Height: 118cm Depth: 199cm

Ashby White 135cm Slatted Bedstead Width: 145cm Height: 118cm Depth: 199cm