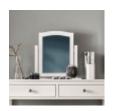

Ashby White Vanity Mirror Width: 52cm Height: 53cm Depth: 18cm

Ashby White Double Wardrobe Width: 96cm Height: 195cm Depth: 57cm

Ashby White Triple Wardrobe Width: 140cm Height: 195cm Depth: 57cm

Ashby White 5 Drawer Tall Chest Width: 53cm Height: 124cm Depth: 47cm