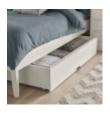

Ashby White 150cm Slatted Bedstead Width: 158cm Height: 118cm Depth: 208cm

Ashby White 90cm Slatted Bedstead Width: 98cm Height: 118cm Depth: 199cm

Ashby White Underbed Drawer Width: 130cm Height: 24cm Depth: 70cm