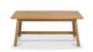

Camden Rustic Oak Large Bench Width: 220cm Height: 48cm Depth: 38cm

Camden Rustic Oak Small Bench Width: 177cm Height: 48cm Depth: 38cm

Camden Rustic Oak Coffee Table Width: 110cm Height: 43cm Depth: 60cm