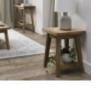

Camden Rustic Oak Side Table Width: 55cm Height: 55cm Depth: 30cm

Camden Rustic Oak Upholstered Arm Chair - Old West Vintage Bonded Leather (Pair) Width: 58cm Height: 82cm Depth: 58cm

Camden Rustic Oak Upholstered Arm Chair in Fabric (Pair) Width: 58cm Height: 82cm Depth: 58cm