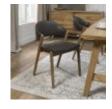

Moulded ply back armchairs nod towards mid-century styling with their retro form and curved back design. With a range of sumptuous velvets, a mottled dark grey fabric or our old west vintage faux leather, you can customise your look to fit your décor. Details such as soft-close drawers and sliding door mechanisms add to the refinement and superior quality of the Camden dining collection.

Camden Rustic Oak Upholstered Chair -Old West Vintage Bonded Leather (Pair) Width: 56cm Height: 82cm Depth: 58cm

Camden Rustic Oak Upholstered Chair in Fabric (Pair) Width: 56cm Height: 82cm Depth: 58cm