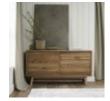

Camden Rustic Oak Narrow Sideboard Width: 116cm Height: 86cm Depth: 46cm

Camden Rustic Oak Wide Sideboard Width: 160cm Height: 86cm Depth: 46cm

Camden Rustic Oak Entertainment Unit Width: 144cm Height: 53cm Depth: 40cm