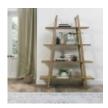

Camden Rustic Oak Console Table with Shelf Width: 110cm Height: 78cm Depth: 38cm

Camden Rustic Oak Display Cabinet Width: 95cm Height: 197cm Depth: 40cm

Camden Rustic Oak Open Display Width: 137cm Height: 183cm Depth: 50cm