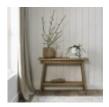

Camden Rustic Oak Console Table with Shelf Width: 110cm Height: 78cm Depth: 38cm

Camden Rustic Oak Display Cabinet Width: 95cm Height: 197cm Depth: 40cm

Camden Rustic Oak Open Display Width: 137cm Height: 183cm Depth: 50cm