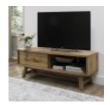

Camden Rustic Oak Narrow Sideboard Width: 116cm Height: 86cm Depth: 46cm

Camden Rustic Oak Wide Sideboard Width: 160cm Height: 86cm Depth: 46cm

Camden Rustic Oak Entertainment Unit Width: 144cm Height: 53cm Depth: 40cm