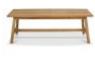

Camden Rustic Oak Large Bench Width: 220cm Height: 48cm Depth: 38cm

Camden Rustic Oak Small Bench Width: 177cm Height: 48cm Depth: 38cm

Camden Rustic Oak Coffee Table Width: 110cm Height: 43cm Depth: 60cm