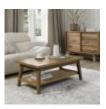

Camden Rustic Oak Large Bench Width: 220cm Height: 48cm Depth: 38cm

Camden Rustic Oak Small Bench Width: 177cm Height: 48cm Depth: 38cm

Camden Rustic Oak Coffee Table Width: 110cm Height: 43cm Depth: 60cm