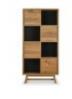

Camden Rustic Oak Console Table with Shelf Width: 110cm Height: 78cm Depth: 38cm

Camden Rustic Oak Display Cabinet Width: 95cm Height: 197cm Depth: 40cm

Camden Rustic Oak Open Display Width: 137cm Height: 183cm Depth: 50cm