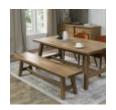

Camden Rustic Oak 4-6 Extension Dining Table Width: 222cm Height: 77cm Depth: 94cm

Camden Rustic Oak 6-8 Extension Dining Table Width: 265cm Height: 77cm Depth: 99cm

Camden Rustic Oak Lamp Table Width: 45cm Height: 55cm Depth: 45cm

Camden Rustic Oak Large Bench Width: 220cm Height: 48cm Depth: 38cm

Camden Rustic Oak Small Bench Width: 177cm Height: 48cm Depth: 38cm

Camden Rustic Oak Coffee Table Width: 110cm Height: 43cm Depth: 60cm