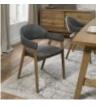

Moulded ply back armchairs nod towards mid-century styling with their retro form and curved back design. With a range of sumptuous velvets, a mottled dark grey fabric or our old west vintage faux leather, you can customise your look to fit your décor. Details such as soft-close drawers and sliding door mechanisms add to the refinement and superior quality of the Camden dining collection.

Camden Rustic Oak Upholstered Chair -Old West Vintage Bonded Leather (Pair) Width: 56cm Height: 82cm Depth: 58cm

Camden Rustic Oak Upholstered Chair in Fabric (Pair) Width: 56cm Height: 82cm Depth: 58cm