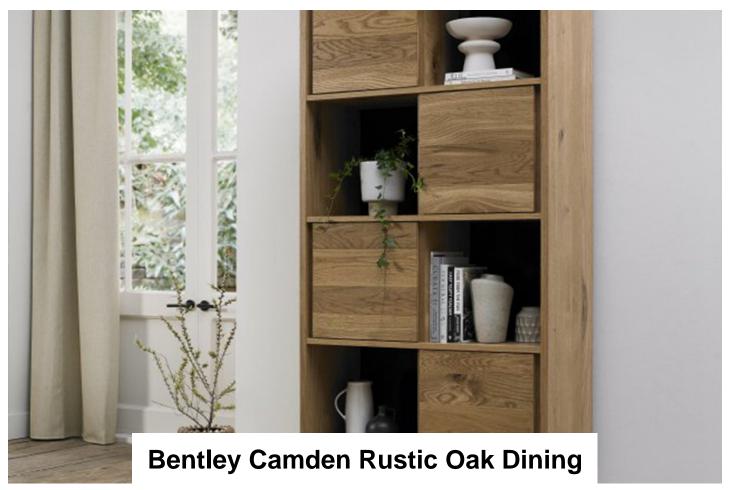

Camden combines traditional forms with a contemporary edge by way of gently curved "barrel shaped" table tops and cabinet facias. Wire-brushed and saw cut laminated oak table tops, combined with solid ash "A" frame legs make a real statement and the rich oiled finish will add warmth to any dining space.

Moulded ply back armchairs nod towards mid-century styling with their retro form and curved back design. With a range of sumptuous velvets, a mottled dark grey fabric or our old west vintage faux leather, you can customise your look to fit your décor. Details such as soft-close drawers and sliding door mechanisms add to the refinement and superior quality of the Camden dining collection.

Camden Rustic Oak Console Table with Shelf Width: 110cm Height: 78cm Depth: 38cm

Camden Rustic Oak Display Cabinet Width: 95cm Height: 197cm Depth: 40cm

Camden Rustic Oak Open Display Width: 137cm Height: 183cm Depth: 50cm