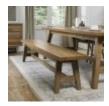

Camden Rustic Oak Large Bench Width: 220cm Height: 48cm Depth: 38cm

Camden Rustic Oak Small Bench Width: 177cm Height: 48cm Depth: 38cm

Camden Rustic Oak Coffee Table Width: 110cm Height: 43cm Depth: 60cm