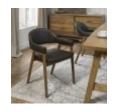

Moulded ply back armchairs nod towards mid-century styling with their retro form and curved back design. With a range of sumptuous velvets, a mottled dark grey fabric or our old west vintage faux leather, you can customise your look to fit your décor. Details such as soft-close drawers and sliding door mechanisms add to the refinement and superior quality of the Camden dining collection.

Camden Rustic Oak Side Table Width: 55cm Height: 55cm Depth: 30cm

Camden Rustic Oak Upholstered Arm Chair - Old West Vintage Bonded Leather (Pair) Width: 58cm Height: 82cm Depth: 58cm

Camden Rustic Oak Upholstered Arm Chair in Fabric (Pair) Width: 58cm Height: 82cm Depth: 58cm