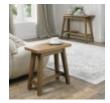

Camden Rustic Oak Side Table Width: 55cm Height: 55cm Depth: 30cm

Camden Rustic Oak Upholstered Arm Chair - Old West Vintage Bonded Leather (Pair) Width: 58cm Height: 82cm Depth: 58cm

Camden Rustic Oak Upholstered Arm Chair in Fabric (Pair) Width: 58cm Height: 82cm Depth: 58cm