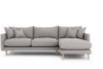

Chelmsford Medium Sofa Width: 187cm Height: 90cm Depth: 98cm

Chelmsford Small Sofa Width: 159cm Height: 90cm Depth: 98cm

**Chelmsford Chair** Width: 93cm Height: 90cm Depth: 92cm

Chelmsford Extra Large Chaise Sofa