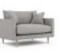

Sleek in style, Chelmsford is reminiscent of Italian designs which offer an attractive blend between the 'cool' design look whilst offering a sumptuous, snug feel in seating comfort, great for real family homes. For other customers who love their upholstery to be as comfortable as it is impressive in aesthetics, Chelmsford won't disappoint.

Chelmsford Medium Sofa Width: 187cm Height: 90cm Depth: 98cm

Chelmsford Small Sofa Width: 159cm Height: 90cm Depth: 98cm

**Chelmsford Chair** Width: 93cm Height: 90cm Depth: 92cm

Chelmsford Extra Large Chaise Sofa