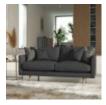

Chelmsford Snuggler Width: 130cm Height: 90cm Depth: 98cm

Chelmsford Snuggler Chaise Width: 130cm Height: 90cm Depth: 145cm