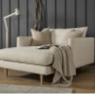

Sleek in style, Chelmsford is reminiscent of Italian designs which offer an attractive blend between the 'cool' design look whilst offering a sumptuous, snug feel in seating comfort, great for real family homes. For other customers who love their upholstery to be as comfortable as it is impressive in aesthetics, Chelmsford won't disappoint.

Chelmsford Medium Sofa Width: 187cm Height: 90cm Depth: 98cm

Chelmsford Small Sofa Width: 159cm Height: 90cm Depth: 98cm

**Chelmsford Chair** Width: 93cm Height: 90cm Depth: 92cm

Chelmsford Extra Large Chaise Sofa