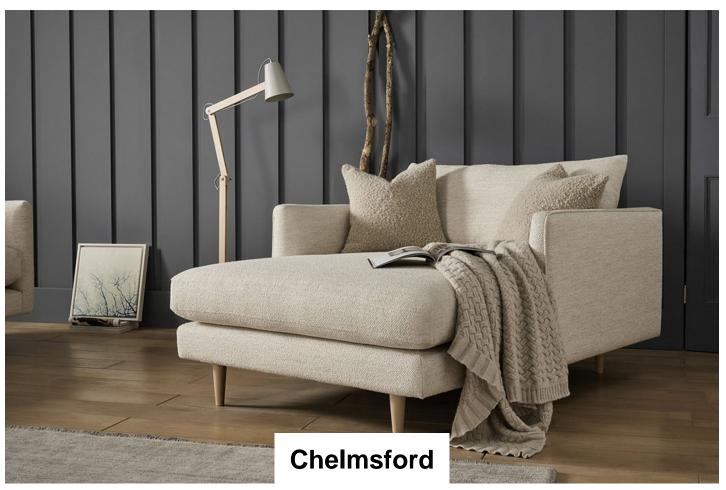

Sleek in style, Chelmsford is reminiscent of Italian designs which offer an attractive blend between the 'cool' design look whilst offering a sumptuous, snug feel in seating comfort, great for real family homes. For other customers who love their upholstery to be as comfortable as it is impressive in aesthetics, Chelmsford won't disappoint.

Chelmsford Medium Sofa Width: 187cm Height: 90cm Depth: 98cm

Chelmsford Small Sofa Width: 159cm Height: 90cm Depth: 98cm

**Chelmsford Chair** Width: 93cm Height: 90cm Depth: 92cm

Chelmsford Extra Large Chaise Sofa