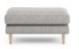

Chelmsford Extra Large Sofa Width: 270cm Height: 90cm Depth: 98cm

Chelmsford Large Sofa Width: 228cm Height: 90cm Depth: 98cm

Chelmsford

Footstool

Width: 98cm Height: 45cm Depth: 61cm

Chelmsford Medium Chaise Sofa