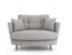

Kent Standard Chair in Fabric

Width: 89cm Height: 86cm Depth: 92cm

Kent Oval Cuddler in Fabric

Width: 135cm Height: 84cm Depth: 94cm

Kent Snuggler in Fabric

Width: 124cm Height: 86cm Depth: 92cm

Kent Medium Bench Stool in Fabric