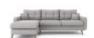

Kent Lounger Sofa in Fabric

Width: 224cm Height: 86cm Depth: 153cm

Kent Small Sofa in Fabric

Width: 154cm Height: 86cm Depth: 92cm

Kent Extra Large Sofa in Fabric

Width: 224cm Height: 86cm Depth: 92cm

Kent Large Chaise Sofa in Fabric

Width: 247cm Height: 86cm Depth: 152cm

Kent Large Sofa in Fabric

Width: 189cm Height: 86cm Depth: 92cm

Kent 2 Seater 1 Arm Unit in Fabric

Kent 1 Seater 1 Arm Unit in Fabric

Kent Designer Chair in Fabric

Width: 71cm Height: 84cm Depth: 82cm