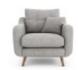

Kent Standard Chair in Fabric

Width: 89cm Height: 86cm Depth: 92cm

Kent Oval Cuddler in Fabric

Width: 135cm Height: 84cm Depth: 94cm

Kent Snuggler in Fabric

Width: 124cm Height: 86cm Depth: 92cm

Kent Medium Bench Stool in Fabric