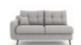

Kent Standard Chair in Fabric

Width: 89cm Height: 86cm Depth: 92cm

Kent Oval Cuddler in Fabric

Width: 135cm Height: 84cm Depth: 94cm

Kent Snuggler in Fabric

Width: 124cm Height: 86cm Depth: 92cm

Kent Medium Bench Stool in Fabric