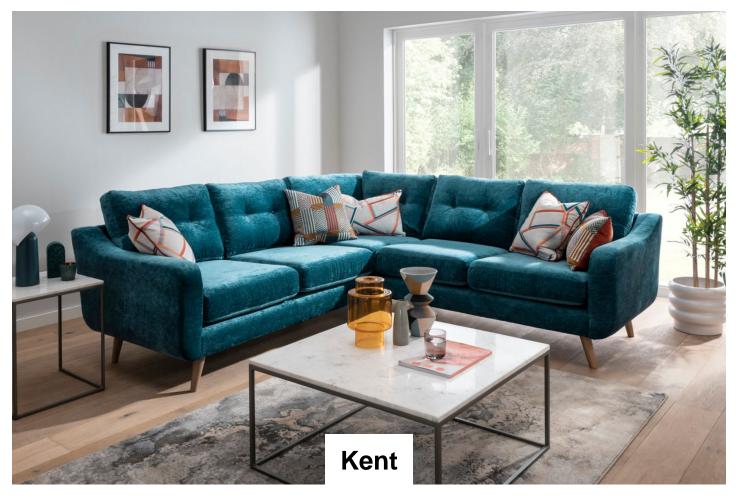

This Scandi inspired, retro design has a distinctive rounded silhouette with buttoned backs and angled legs. Offered in a wide array of inspired fabrics and on-trend co-ordinate fabrics providing plenty of choice for a customised look.

Kent Lounger Sofa in Fabric

Width: 224cm Height: 86cm Depth: 153cm

Kent Small Sofa in Fabric

Width: 154cm Height: 86cm Depth: 92cm

Kent Extra Large Sofa in Fabric

Width: 224cm Height: 86cm Depth: 92cm

Kent Large Chaise Sofa in Fabric

Width: 247cm Height: 86cm Depth: 152cm

Kent Large Sofa in Fabric

Width: 189cm Height: 86cm Depth: 92cm

Kent 2 Seater 1 Arm Unit in Fabric

Kent 1 Seater 1 Arm Unit in Fabric

Kent Designer Chair in Fabric

Width: 71cm Height: 84cm Depth: 82cm