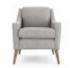

Width: 247cm Height: 86cm Depth: 152cm

Kent Large Sofa in Fabric

Width: 189cm Height: 86cm Depth: 92cm

Kent 2 Seater 1 Arm Unit in Fabric

Kent 1 Seater 1 Arm Unit in Fabric

Kent Designer Chair in Fabric

Width: 71cm Height: 84cm Depth: 82cm