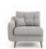

Width: 247cm Height: 86cm Depth: 152cm

Kent Large Sofa in Fabric

Width: 189cm Height: 86cm Depth: 92cm

Kent 2 Seater 1 Arm Unit in Fabric

Kent 1 Seater 1 Arm Unit in Fabric

Kent Designer Chair in Fabric

Width: 71cm Height: 84cm Depth: 82cm

Kent Standard Chair in Fabric

Width: 89cm Height: 86cm Depth: 92cm

Kent Oval Cuddler in Fabric

Width: 135cm Height: 84cm Depth: 94cm

Kent Snuggler in Fabric

Width: 124cm Height: 86cm Depth: 92cm

Kent Medium Bench Stool in Fabric