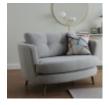

Kent Standard Chair in Fabric

Width: 89cm Height: 86cm Depth: 92cm

Kent Oval Cuddler in Fabric

Width: 135cm Height: 84cm Depth: 94cm

Kent Snuggler in Fabric

Width: 124cm Height: 86cm Depth: 92cm

Kent Medium Bench Stool in Fabric