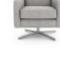

Sophia Large Corner Group in Fabric Select options to see dimensions

Sophia Small Corner Group in Fabric Select options to see dimensions

Sophia Chair in Fabric

Width: 103cm Height:

86cm Depth: 100cm

Sophia Swivel Chair in Fabric Width: 70cm Height: 83cm Depth: 83cm