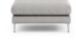

Sophia Snuggler in Fabric Width: 138cm Height: 86cm Depth: 100cm

Sophia Stool in Fabric Width: 94cm Height: 42cm Depth: 75cm