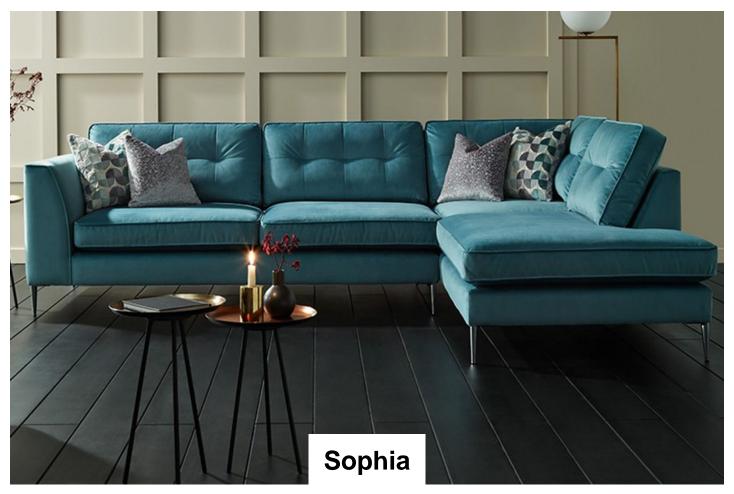

The Sophia is a model based on clean cut contemporary lines with sleek chrome legs and stitching to the back seats for a tailored look. Available in a large range of configurations, including standard and pillow back options.