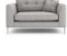

Sophia Large Corner Group in Fabric Select options to see dimensions

Sophia Small Corner Group in Fabric Select options to see dimensions

Sophia Chair in Fabric

Width: 103cm Height:

86cm Depth: 100cm

Sophia Swivel Chair in Fabric Width: 70cm Height: 83cm Depth: 83cm