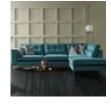

Sophia Large Corner Group in Fabric Select options to see dimensions

Sophia Small Corner Group in Fabric Select options to see dimensions

Sophia Chair in Fabric

Width: 103cm Height:

86cm Depth: 100cm

Sophia Swivel Chair in Fabric Width: 70cm Height: 83cm Depth: 83cm