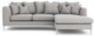

Sophia Large Corner Group in Fabric Select options to see dimensions

Sophia Small Corner Group in Fabric Select options to see dimensions

Sophia Chair in Fabric

Width: 103cm Height:

86cm Depth: 100cm

Sophia Swivel Chair in Fabric Width: 70cm Height: 83cm Depth: 83cm