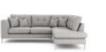

Sophia Large Corner Group in Fabric Select options to see dimensions

Sophia Small Corner Group in Fabric Select options to see dimensions

Sophia Chair in Fabric

Width: 103cm Height:

86cm Depth: 100cm

Sophia Swivel Chair in Fabric Width: 70cm Height: 83cm Depth: 83cm