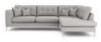

Sophia Large Corner Group in Fabric Select options to see dimensions

Sophia Small Corner Group in Fabric Select options to see dimensions

Sophia Chair in Fabric

Width: 103cm Height:

86cm Depth: 100cm

Sophia Swivel Chair in Fabric Width: 70cm Height: 83cm Depth: 83cm