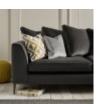

The Sophia is a model based on clean cut contemporary lines with sleek chrome legs and stitching to the back seats for a tailored look. Available in a large range of configurations, including standard and pillow back options.

Sophia Small Sofa in Fabric Select options to see dimensions

Sophia Extra Large Sophia Sofa in Fabric Select options to see dimensions co

Sophia Large Sofa in Fabric Select options to see dimensions

Sophia Large Chaise Sofa in Fabric Select options to see dimensions