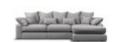

Sussex Large Split Sofa in Fabric Select options to see dimensions

Sussex Chair in Fabric Width: 115cm Height: 84cm Depth: 110cm

Sussex Cuddler Swivel Chair in Fabric Width: 131cm Height: 83cm Depth: 126cm