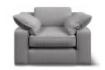

Sussex Large Split Sofa in Fabric Select options to see dimensions

Sussex Chair in Fabric Width: 115cm Height: 84cm Depth: 110cm

Sussex Cuddler Swivel Chair in Fabric Width: 131cm Height: 83cm Depth: 126cm