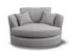

Sussex Large Split Sofa in Fabric Select options to see dimensions

Sussex Chair in Fabric Width: 115cm Height: 84cm Depth: 110cm

Sussex Cuddler Swivel Chair in Fabric Width: 131cm Height: 83cm Depth: 126cm