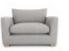

It's not hard to see why the Maidstone range has remained one of our most popular models in recent years. It's modular flexibility combined with exceptional comfort makes for an inviting centre piece in any sized home. Characterised by its deep slouchy feel, the Metro forms part of our Lounge collection.

Maidstone 2 Seater Sofa Width: 186cm Height: 89cm Depth: 104cm

Maidstone 3 Seater Sofa Width: 223cm Height: 89cm Depth: 104cm

Maidstone Corner Box Width: 108cm Height: 89cm Depth: 108cm

Maidstone 1 Arm 1 Seater Unit Width: 108cm Height: 89cm Depth: 108cm