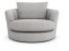

Maidstone Cuddler Swivel Chair Width: 131cm Height: 83cm Depth: 126cm

Maidstone Midi Swivel Chair Width: 110cm Height: 83cm Depth: 113cm

Maidstone Snuggler Width: 134cm Height: 89cm Depth: 104cm

Maidstone Combi Stool Width: 92cm Height: 50cm Depth: 92cm