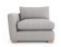

It's not hard to see why the Maidstone range has remained one of our most popular models in recent years. It's modular flexibility combined with exceptional comfort makes for an inviting centre piece in any sized home. Characterised by its deep slouchy feel, the Metro forms part of our Lounge collection.

Maidstone 2 Seater Sofa Width: 186cm Height: 89cm Depth: 104cm

Maidstone 3 Seater Sofa Width: 223cm Height: 89cm Depth: 104cm

Maidstone Corner Box Width: 108cm Height: 89cm Depth: 108cm

Maidstone 1 Arm 1 Seater Unit Width: 108cm Height: 89cm Depth: 108cm