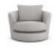

Maidstone Cuddler Swivel Chair Width: 131cm Height: 83cm Depth: 126cm

Maidstone Midi Swivel Chair Width: 110cm Height: 83cm Depth: 113cm

Maidstone Snuggler Width: 134cm Height: 89cm Depth: 104cm

Maidstone Combi Stool Width: 92cm Height: 50cm Depth: 92cm