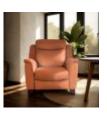

Manhattan Armchair in Fabric Width: 162cm Height: 100cm Depth: 98cm

Manhattan Armchair in Leather Width: 162cm Height: 100cm Depth: 98cm

Manhattan Armchair Power Recliner with USB Port Single Motor in Fabric Width: 207cm Height: 100cm Depth: 98cm

Manhattan Armchair Power Recliner with USB Port Single Motor in Leather Width: 207cm Height: 100cm Depth: 98cm