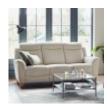

Manhattan Large 2 Seater Sofa Static in Leather

Manhattan 3 Seater Sofa Static in Fabric Width: 162cm Height: 100cm Depth: 98cm

Manhattan 3 Seater Sofa Static in Leather Width: 162cm Height: 100cm Depth: 98cm