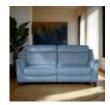

Manhattan Double Power Recliner 2 Seater Sofa with USB Port - Single Motors in Fabric Width: 98cm Height: 100cm Depth: 98cm

Manhattan Double Power Recliner 2 Seater Sofa with USB Port - Single Motors in Leather Width: 98cm Height: 100cm Depth: 98cm