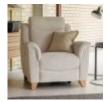

Manhattan Armchair in Fabric Width: 162cm Height: 100cm Depth: 98cm

Manhattan Armchair in Leather Width: 162cm Height: 100cm Depth: 98cm

Manhattan Armchair Power Recliner with USB Port Single Motor in Fabric Width: 207cm Height: 100cm Depth: 98cm