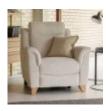

Manhattan Armchair in Fabric Width: 162cm Height: 100cm Depth: 98cm

Manhattan Armchair in Leather Width: 162cm Height: 100cm Depth: 98cm

Manhattan Armchair Power Recliner with USB Port Single Motor in Fabric Width: 207cm Height: 100cm Depth: 98cm