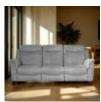

Manhattan Double Power Recliner 3 Seater Sofa with USB Port Single Motors in Fabric

Width: 207cm Height: 100cm Depth: 98cm

Manhattan Double Power Recliner 3 Seater Sofa with USB Port Single Motors in Leather Width: 207cm Height: 100cm Depth: 98cm