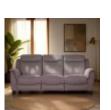

Manhattan Double Power Recliner 2 Seater Sofa with USB Port - Single Motors in Fabric Width: 98cm Height: 100cm Depth: 98cm

Manhattan Double Power Recliner 2 Seater Sofa with USB Port - Single Motors in Leather Width: 98cm Height: 100cm Depth: 98cm