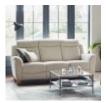

Manhattan Large 2 Seater Sofa Static in Leather

Manhattan 3 Seater Sofa Static in Fabric Width: 162cm Height: 100cm Depth: 98cm

Manhattan 3 Seater Sofa Static in Leather Width: 162cm Height: 100cm Depth: 98cm