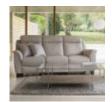

A classic collection with clean sweeping lines, high back comfort and deep cushioning. Powered with an electronic reclining system and a modern-style USB port, this range offers everything you need to relax.

Available as a chair, two or three seater sofa.

Manhattan 2 Seater Sofa Static in Fabric Width: 98cm Height: 100cm Depth: 98cm

Manhattan 2 Seater Sofa Static in Leather Width: 98cm Height: 100cm Depth: 98cm

Manhattan Double Power Recliner 2 Seater Sofa with USB Port - Single Motors in Fabric Width: 98cm Height: 100cm Depth: 98cm

Manhattan Double Power Recliner 2 Seater Sofa with USB Port - Single Motors in Leather Width: 98cm Height: 100cm Depth: 98cm