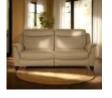

Available as a chair, two or three seater sofa.

Manhattan 2 Seater Sofa Static in Fabric Width: 98cm Height: 100cm Depth: 98cm

Manhattan 2 Seater Sofa Static in Leather Width: 98cm Height: 100cm Depth: 98cm