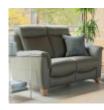

Available as a chair, two or three seater sofa.

Manhattan 2 Seater Sofa Static in Fabric Width: 98cm Height: 100cm Depth: 98cm

Manhattan 2 Seater Sofa Static in Leather Width: 98cm Height: 100cm Depth: 98cm