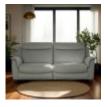

Available as a chair, two or three seater sofa.

Manhattan 2 Seater Sofa Static in Fabric Width: 98cm Height: 100cm Depth: 98cm

Manhattan 2 Seater Sofa Static in Leather Width: 98cm Height: 100cm Depth: 98cm