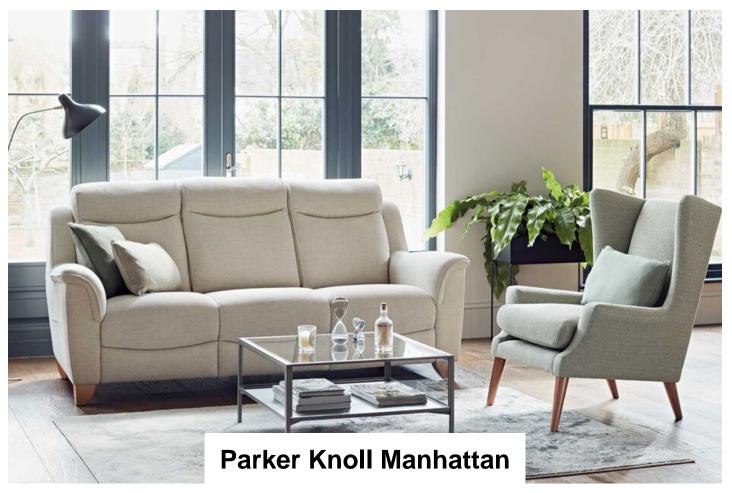

A classic collection with clean sweeping lines, high back comfort and deep cushioning. Powered with an electronic reclining system and a modern-style USB port, this range offers everything you need to relax.

Available as a chair, two or three seater sofa.

Manhattan 2 Seater Sofa Static in Fabric Width: 98cm Height: 100cm Depth: 98cm

Manhattan 2 Seater Sofa Static in Leather Width: 98cm Height: 100cm Depth: 98cm

Manhattan Large 2 Seater Sofa Static in Leather

Manhattan 3 Seater Sofa Static in Fabric Width: 162cm Height: 100cm Depth: 98cm

Manhattan 3 Seater Sofa Static in Leather Width: 162cm Height: 100cm Depth: 98cm

Manhattan Armchair in Fabric Width: 162cm Height: 100cm Depth: 98cm

Manhattan Armchair in Leather Width: 162cm Height: 100cm Depth: 98cm

Manhattan Armchair Power Recliner with USB Port Single Motor in Fabric Width: 207cm Height: 100cm Depth: 98cm