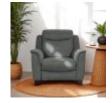

Manhattan Armchair in Fabric Width: 162cm Height: 100cm Depth: 98cm

Manhattan Armchair in Leather Width: 162cm Height: 100cm Depth: 98cm

Manhattan Armchair Power Recliner with USB Port Single Motor in Fabric Width: 207cm Height: 100cm Depth: 98cm