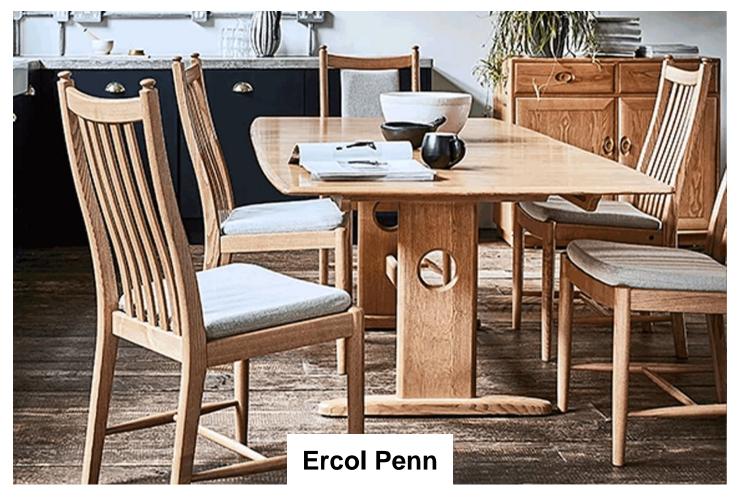

The Penn dining chair is a beautifully proportioned chair designed to be comfortable when sat on over a long enjoyable meal. This dining chair with its flat linear lists on the back are an evolution of the traditional turned spindles on the Windsor chair. It can be finished in your choice of lacquer colours that both protects the timber, whilst enabling you to choose the look to match your style and decor. It is available in a choice of fabrics and leathers from the ercol dining collection.

Ercol Penn Classic Dining Chair in Fabric Width: 51cm Height: 99cm Depth: 57cm

Ercol Penn Classic Dining Chair in Leather Width: 51cm Height: 99cm Depth: 57cm

Ercol Penn Padded Back Dining Chair in Fabric

## Ercol Penn Padded Back Dining Chair in Leather

Width: 51cm Height: 99cm Depth: 57cm