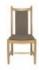

Ercol Penn Classic Dining Chair in Fabric Width: 51cm Height: 99cm Depth: 57cm

Ercol Penn Classic Dining Chair in Leather Width: 51cm Height: 99cm Depth: 57cm

Ercol Penn Padded Back Dining Chair in Fabric

## Ercol Penn Padded Back Dining Chair in Leather

Width: 51cm Height: 99cm Depth: 57cm