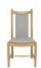

The Penn dining chair is a beautifully proportioned chair designed to be comfortable when sat on over a long enjoyable meal. This dining chair with its flat linear lists on the back are an evolution of the traditional turned spindles on the Windsor chair. It can be finished in your choice of lacquer colours that both protects the timber, whilst enabling you to choose the look to match your style and decor. It is available in a choice of fabrics and leathers from the ercol dining collection.

Ercol Penn Classic Dining Chair in Fabric Width: 51cm Height: 99cm Depth: 57cm

Ercol Penn Classic Dining Chair in Leather Width: 51cm Height: 99cm Depth: 57cm

Ercol Penn Padded Back Dining Chair in Fabric