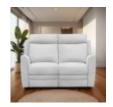

The Dakota boasts a modern aesthetic and an abundance of style. Sophisticated and subtle, this collection will effortlessly complement any contemporary living space. Available with the option of a powered recline with a neat USB port for charging your favourite devices.

Dakota 2 Seater Sofa Static Fabric

Width: 142cm Height: 105cm Depth: 91cm

Dakota 2 Seater Sofa Static Leather

Width: 142cm Height: 105cm Depth: 91cm

Dakota Double Power Recliner 2 Seater Sofa with USB Ports Fabric