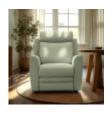

Dakota Large 2 Seater Sofa Static Leather

Width: 193cm Height: 105cm Depth: 91cm

Dakota Armchair Fabric

Width: 91cm Height: 103cm Depth: 95cm

Dakota Armchair Leather

Width: 91cm Height: 103cm Depth: 95cm

Dakota Power
Recliner Armchair
with USB Port Fabric

Width: 91cm Height: 103cm Depth: 95cm

Dakota Power Recliner Armchair with USB Port Leather

Width: 91cm Height: 103cm Depth: 95cm