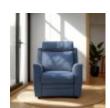

Dakota Large 2 Seater Sofa Static Leather

Width: 193cm Height: 105cm Depth: 91cm

Dakota Armchair Fabric

Width: 91cm Height: 103cm Depth: 95cm

Dakota Armchair Leather

Width: 91cm Height: 103cm Depth: 95cm

Dakota Power
Recliner Armchair
with USB Port Fabric

Width: 91cm Height: 103cm Depth: 95cm

Dakota Power Recliner Armchair with USB Port Leather

Width: 91cm Height: 103cm Depth: 95cm