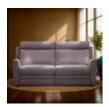

The Dakota boasts a modern aesthetic and an abundance of style. Sophisticated and subtle, this collection will effortlessly complement any contemporary living space. Available with the option of a powered recline with a neat USB port for charging your favourite devices.

Width: 142cm Height: 105cm Depth: 91cm

Dakota Double Power Recliner 2 Seater Sofa with USB Ports Leather

Width: 142cm Height: 105cm Depth: 91cm

Dakota Double Power Recliner Large 2 Seater Sofa with USB Ports Fabric

Width: 193cm Height: 105cm Depth: 91cm

Dakota Double Power Recliner Large 2 Seater Sofa with USB Ports Leather

Width: 193cm Height: 105cm Depth: 91cm

Dakota Large 2 Seater Sofa Static Fabric

Width: 193cm Height: 105cm Depth: 91cm