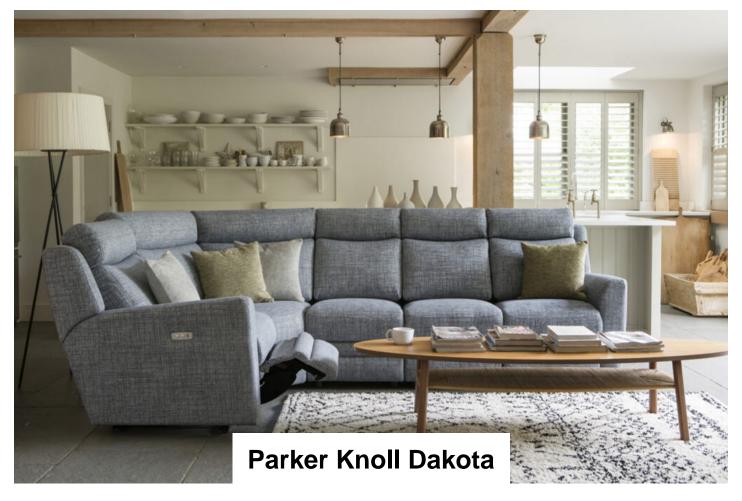

The Dakota boasts a modern aesthetic and an abundance of style. Sophisticated and subtle, this collection will effortlessly complement any contemporary living space. Available with the option of a powered recline with a neat USB port for charging your favourite devices.

Dakota 2 Seater Sofa Static Fabric

Width: 142cm Height: 105cm Depth: 91cm

Dakota 2 Seater Sofa Static Leather

Width: 142cm Height: 105cm Depth: 91cm

Dakota Double Power Recliner 2 Seater Sofa with USB Ports Fabric