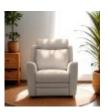

Dakota Large 2 Seater Sofa Static Leather

Width: 193cm Height: 105cm Depth: 91cm

Dakota Armchair Fabric

Width: 91cm Height: 103cm Depth: 95cm

Dakota Armchair Leather

Width: 91cm Height: 103cm Depth: 95cm

Dakota Power
Recliner Armchair
with USB Port Fabric

Width: 91cm Height: 103cm Depth: 95cm

Dakota Power Recliner Armchair with USB Port Leather

Width: 91cm Height: 103cm Depth: 95cm