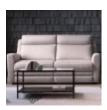

The Dakota boasts a modern aesthetic and an abundance of style. Sophisticated and subtle, this collection will effortlessly complement any contemporary living space. Available with the option of a powered recline with a neat USB port for charging your favourite devices.

Width: 193cm Height: 105cm Depth: 91cm

Dakota Double Power Recliner Large 2 Seater Sofa with USB Ports Leather

Width: 193cm Height: 105cm Depth: 91cm

Dakota Large 2 Seater Sofa Static Fabric

Width: 193cm Height: 105cm Depth: 91cm

Dakota Large 2 Seater Sofa Static Leather

Width: 193cm Height: 105cm Depth: 91cm

Dakota Armchair Fabric

Width: 91cm Height: 103cm Depth: 95cm

Dakota Armchair Leather

Width: 91cm Height: 103cm Depth: 95cm

Dakota Power
Recliner Armchair
with USB Port Fabric