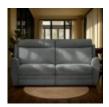

The Dakota boasts a modern aesthetic and an abundance of style. Sophisticated and subtle, this collection will effortlessly complement any contemporary living space. Available with the option of a powered recline with a neat USB port for charging your favourite devices.

Dakota 2 Seater Sofa Static Fabric

Width: 142cm Height: 105cm Depth: 91cm

Dakota 2 Seater Sofa Static Leather

Width: 142cm Height: 105cm Depth: 91cm

Dakota Double Power Recliner 2 Seater Sofa with USB Ports Fabric

Width: 142cm Height: 105cm Depth: 91cm

Dakota Double Power Recliner 2 Seater Sofa with USB Ports Leather

Width: 142cm Height: 105cm Depth: 91cm

Dakota Double Power Recliner Large 2 Seater Sofa with USB Ports Fabric

Width: 193cm Height: 105cm Depth: 91cm

Dakota Double Power Recliner Large 2 Seater Sofa with USB Ports Leather

Width: 193cm Height: 105cm Depth: 91cm

Dakota Large 2 Seater Sofa Static Fabric

Width: 193cm Height: 105cm Depth: 91cm

Dakota Large 2 Seater Sofa Static Leather

Width: 193cm Height: 105cm Depth: 91cm

Dakota Armchair Fabric

Width: 91cm Height: 103cm Depth: 95cm

Dakota Armchair Leather

Width: 91cm Height: 103cm Depth: 95cm

Dakota Power
Recliner Armchair
with USB Port Fabric