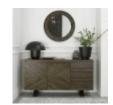

Ellipse Fumed Oak Sofa Table

Width: 48cm Height: 59cm Depth: 26cm

**Ellipse Fumed Oak Narrow Sideboard** Width: 110cm Height: 86cm Depth: 46cm

Ellipse Fumed Oak Wide Sideboard Width: 158cm Height: 86cm Depth: 46cm