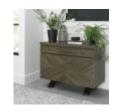

Ellipse Fumed Oak Sofa Table

Width: 48cm Height: 59cm Depth: 26cm

**Ellipse Fumed Oak Narrow Sideboard** Width: 110cm Height: 86cm Depth: 46cm

Ellipse Fumed Oak Wide Sideboard Width: 158cm Height: 86cm Depth: 46cm