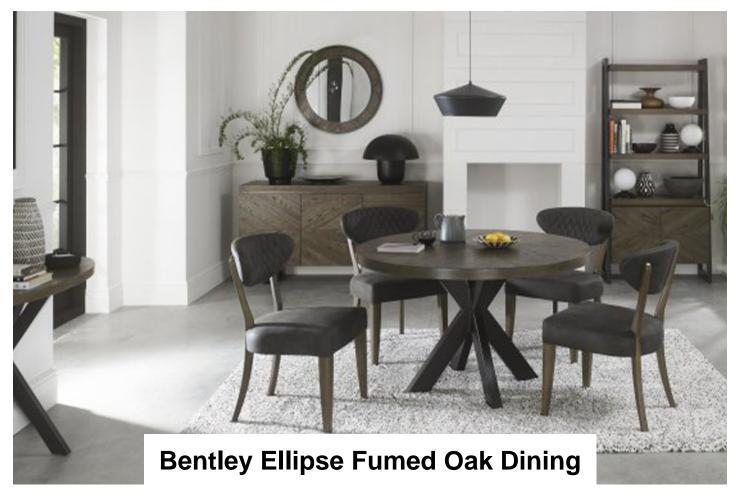

Ellipse Fumed Oak showcases bold design with a combination of the natural lines of the elliptical and circular tables, paired with the geometrical & linear shapes of the cabinet, to create a compelling and slightly eclectic look. The striking saw cut fumed rustic oak marquetry tops on the thick table tops and cabinet doors contrast beautifully against the large welded peppercorn powder coated metal bases, creating a range that successfully blends intricate craftsmanship and indulgently warm tones with an on trend industrial aesthetic. Each of these hand-crafted pattern tops and laminated fumed rustic oak cabinet frames are wire brushed and distressed to give a rustic look and tactile feel, making the most of the beautiful and varied grain of oak. Generously proportioned dining chairs, styled with diamond stitch upholstery in a choice of luxurious dark grey fabric and old west vintage bonded leather, feature plush padded seats, gently flared backs and elegantly tapering legs, imbuing comfort and indulgence. Superior Blum soft close drawer runners add that final quality detail to a range that is sure to be a focal point in any space.