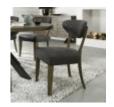

Ellipse Fumed Oak **Upholstered Chair** (Pair)
Width: 57cm Height:

87cm Depth: 61cm

Ellipse Fumed Oak **Coffee Table** Width: 114cm Height:

43cm Depth: 62cm

**Ellipse Fumed Oak** Open Display Unit Width: 91cm Height: 196cm Depth: 39cm