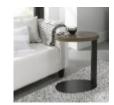

Ellipse Fumed Oak Sofa Table

Width: 48cm Height: 59cm Depth: 26cm

**Ellipse Fumed Oak Narrow Sideboard** Width: 110cm Height: 86cm Depth: 46cm

Ellipse Fumed Oak Wide Sideboard Width: 158cm Height: 86cm Depth: 46cm