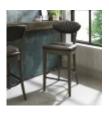

**Ellipse Fumed Oak** Upholstered Bar Stool (Pair)

Width: 49cm Height: 100cm Depth: 52cm

Ellipse Fumed Oak 6 Seater Dining Table Width: 200cm Height: 77cm Depth: 105cm