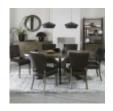

Ellipse Fumed Oak showcases bold design with a combination of the natural lines of the elliptical and circular tables, paired with the geometrical & linear shapes of the cabinet, to create a compelling and slightly eclectic look. The striking saw cut fumed rustic oak marquetry tops on the thick table tops and cabinet doors contrast beautifully against the large welded peppercorn powder coated metal bases, creating a range that successfully blends intricate craftsmanship and indulgently warm tones with an on trend industrial aesthetic. Each of these hand-crafted pattern tops and laminated fumed rustic oak cabinet frames are wire brushed and distressed to give a rustic look and tactile feel, making the most of the beautiful and varied grain of oak. Generously proportioned dining chairs, styled with diamond stitch upholstery in a choice of luxurious dark grey fabric and old west vintage bonded leather, feature plush padded seats, gently flared backs and elegantly tapering legs, imbuing comfort and indulgence. Superior Blum soft close drawer runners add that final quality detail to a range that is sure to be a focal point in any space.

**Ellipse Fumed Oak** Upholstered Bar Stool (Pair)

Width: 49cm Height: 100cm Depth: 52cm

Ellipse Fumed Oak 6 Seater Dining Table Width: 200cm Height: 77cm Depth: 105cm