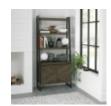

Ellipse Fumed Oak **Upholstered Chair** (Pair)
Width: 57cm Height:

87cm Depth: 61cm

Ellipse Fumed Oak **Coffee Table** Width: 114cm Height:

43cm Depth: 62cm

**Ellipse Fumed Oak** Open Display Unit Width: 91cm Height: 196cm Depth: 39cm