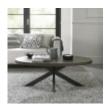

Ellipse Fumed Oak **Upholstered Chair** (Pair)
Width: 57cm Height:

87cm Depth: 61cm

Ellipse Fumed Oak **Coffee Table** Width: 114cm Height:

43cm Depth: 62cm

**Ellipse Fumed Oak** Open Display Unit Width: 91cm Height: 196cm Depth: 39cm