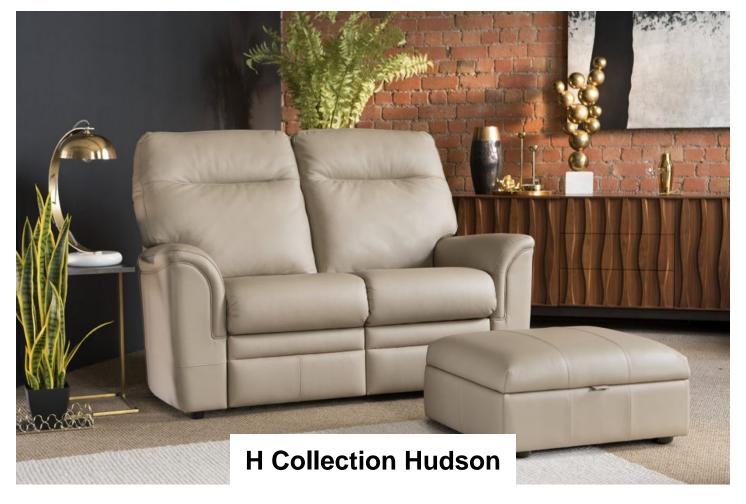

A classic collection, the Hudson boasts expert comfort. With a deep curvaceous back this range is designed to cradle your body and offer ultimate comfort.

This collection is handmade in Britain by our expert craftsman using our latest innovation in premium comfort technology. Available in soft touch fabrics or fine leather.

All pieces are available as Static, Power Reclining and Power Plus. Power Plus incorporates a moveable headrest and lumbar with the reclining position for optimum comfort. Rise and Recline option also available.

Hudson 2 Seater Sofa Static

Hudson 2 Seater Sofa Static

Hudson 3 Seater Sofa Static

Hudson 3 Seater Sofa Static

**Hudson Armchair** 

**Hudson Armchair** 

Hudson Armchair Power Plus Adjustable Headrest and Lumbar