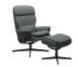

Stressless Rome High Back Chair in Fabric, Star Base Width: 82cm Height: 110cm Depth: 84cm

Stressless Rome High Back Chair in Fabric, Urban Cross Base

Width: 82cm Height: 110cm Depth: 84cm

Stressless Rome High Back Chair in Leather, Star Base Width: 82cm Height: 110cm Depth: 84cm