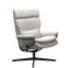

Stressless Rome Chair with Adjustable Headrest in Fabric, Star Base Width: 82cm Height: 115cm Depth: 77cm

Chair with
Adjustable Headrest
in Fabric, Urban
Cross Base
Width: 82cm Height:
115cm Depth: 77cm

Stressless Rome

Stressless Rome Chair with Adjustable Headrest in Leather, Star Base Width: 82cm Height: 115cm Depth: 77cm

Stressless Rome Chair with Adjustable Headrest in Leather, Urban Cross Base Width: 82cm Height: 115cm Depth: 77cm