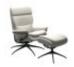

Stressless Rome Chair with Adjustable Headrest in Fabric, Star Base Width: 82cm Height: 115cm Depth: 77cm

Chair with
Adjustable Headrest
in Fabric, Urban
Cross Base
Width: 82cm Height:
115cm Depth: 77cm