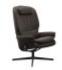

Stressless Rome

Stressless Rome Chair with Adjustable Headrest in Leather, Star Base Width: 82cm Height: 115cm Depth: 77cm

Stressless Rome Chair with Adjustable Headrest in Leather, Urban Cross Base Width: 82cm Height: 115cm Depth: 77cm