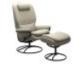

Stressless Rome High Back Chair in Leather, Urban Cross Base Width: 82cm Height: 110cm Depth: 84cm

Stressless Rome High Back Chair in Leather, Original High Base with Footstool

Stressless Rome Chair with Adjustable Headrest in Fabric, Star Base with Footstool

Width: 82cm Height: 115cm Depth: 77cm

Stressless Rome Chair with Adjustable Headrest in Fabric, Star High Base with Footstool

Stressless Rome Chair with Adjustable Headrest in Leather, Original Base with Footstool Width: 82cm Height: 115cm Depth: 77cm