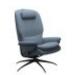

Stressless Rome Chair with Adjustable Headrest in Fabric, Star Base Width: 82cm Height: 115cm Depth: 77cm

Chair with
Adjustable Headrest
in Fabric, Urban
Cross Base
Width: 82cm Height:
115cm Depth: 77cm

Stressless Rome

Stressless Rome Chair with Adjustable Headrest in Leather, Star Base Width: 82cm Height: 115cm Depth: 77cm

Stressless Rome Chair with Adjustable Headrest in Leather, Urban Cross Base Width: 82cm Height: 115cm Depth: 77cm