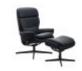

Stressless Rome

Stressless Rome Chair with Adjustable Headrest in Leather, Star Base Width: 82cm Height: 115cm Depth: 77cm

Stressless Rome Chair with Adjustable Headrest in Leather, Urban Cross Base Width: 82cm Height: 115cm Depth: 77cm