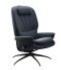

Stressless Rome

Stressless Rome Chair with Adjustable Headrest in Leather, Star Base Width: 82cm Height: 115cm Depth: 77cm

Stressless Rome Chair with Adjustable Headrest in Leather, Urban Cross Base Width: 82cm Height: 115cm Depth: 77cm

Stressless Rome High Back Chair in Fabric, Star Base Width: 82cm Height: 110cm Depth: 84cm

Stressless Rome High Back Chair in Fabric, Urban Cross Base

Width: 82cm Height: 110cm Depth: 84cm

Stressless Rome High Back Chair in Leather, Star Base Width: 82cm Height: 110cm Depth: 84cm

Stressless Rome High Back Chair in Leather, Urban Cross Base Width: 82cm Height: 110cm Depth: 84cm

Stressless Rome High Back Chair in Leather, Original High Base with Footstool

Stressless Rome Chair with Adjustable Headrest in Fabric, Star Base with Footstool