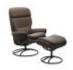

Stressless Rome High Back Chair in Leather, Urban Cross Base Width: 82cm Height: 110cm Depth: 84cm

Stressless Rome High Back Chair in Leather, Original High Base with Footstool

Stressless Rome Chair with Adjustable Headrest in Fabric, Star Base with Footstool

Stressless Rome Chair with Adjustable Headrest in Leather, Original High Base with Footstool

Stressless Rome Chair with Adjustable Headrest in Leather, Star Base with Footstool Width: 82cm Height: 115cm Depth: 77cm