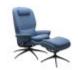

Stressless Rome

Stressless Rome Chair with Adjustable Headrest in Leather, Star Base Width: 82cm Height: 115cm Depth: 77cm

Stressless Rome Chair with Adjustable Headrest in Leather, Urban Cross Base Width: 82cm Height: 115cm Depth: 77cm