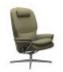

Stressless Rome

Stressless Rome Chair with Adjustable Headrest in Leather, Star Base Width: 82cm Height: 115cm Depth: 77cm

Stressless Rome Chair with Adjustable Headrest in Leather, Urban Cross Base Width: 82cm Height: 115cm Depth: 77cm

Stressless Rome High Back Chair in Fabric, Star Base Width: 82cm Height: 110cm Depth: 84cm

Stressless Rome High Back Chair in Fabric, Urban Cross Base

Width: 82cm Height: 110cm Depth: 84cm

Stressless Rome High Back Chair in Leather, Star Base Width: 82cm Height: 110cm Depth: 84cm