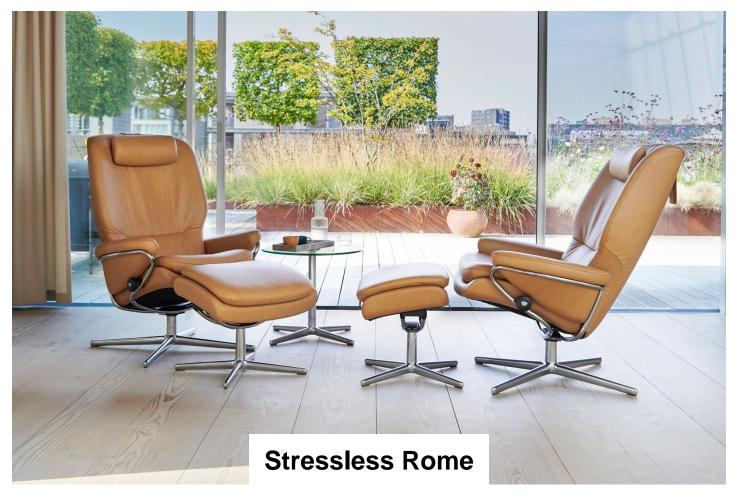

The feeling of well-being originates from just the right balance between activity and rest. With Stressless Rome and its comfort features, it has never been easier to lean back and recharge. The recliner dynamically adapts to even the smallest movements of the body, and at the same time provides just the right amount of support.

Stressless Rome

Stressless Rome Chair with Adjustable Headrest in Leather, Star Base Width: 82cm Height: 115cm Depth: 77cm

Stressless Rome Chair with Adjustable Headrest in Leather, Urban Cross Base Width: 82cm Height: 115cm Depth: 77cm