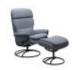

Stressless Rome High Back Chair in Leather, Urban Cross Base Width: 82cm Height: 110cm Depth: 84cm

Stressless Rome High Back Chair in Leather, Original High Base with Footstool

Stressless Rome Chair with Adjustable Headrest in Fabric, Star Base with Footstool

Width: 82cm Height: 115cm Depth: 77cm

Stressless Rome Chair with Adjustable Headrest in Fabric, Star High Base with Footstool

Stressless Rome Chair with Adjustable Headrest in Leather, Original Base with Footstool Width: 82cm Height: 115cm Depth: 77cm