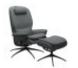

Width: 82cm Height: 115cm Depth: 77cm

Stressless Rome Chair with Adjustable Headrest in Fabric, Star High Base with Footstool

Stressless Rome Chair with Adjustable Headrest in Leather, Original Base with Footstool Width: 82cm Height: 115cm Depth: 77cm

Stressless Rome Chair with Adjustable Headrest in Leather, Original High Base with Footstool

Stressless Rome Chair with Adjustable Headrest in Leather, Star Base with Footstool Width: 82cm Height: 115cm Depth: 77cm