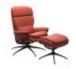

Stressless Rome

Stressless Rome Chair with Adjustable Headrest in Leather, Star Base Width: 82cm Height: 115cm Depth: 77cm

Stressless Rome Chair with Adjustable Headrest in Leather, Urban Cross Base Width: 82cm Height: 115cm Depth: 77cm