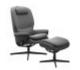

Stressless Rome High Back Chair in Leather, Urban Cross Base Width: 82cm Height: 110cm Depth: 84cm

Stressless Rome High Back Chair in Leather, Original High Base with Footstool

Stressless Rome Chair with Adjustable Headrest in Fabric, Star Base with Footstool

Width: 82cm Height: 115cm Depth: 77cm

Stressless Rome Chair with Adjustable Headrest in Fabric, Star High Base with Footstool

Stressless Rome Chair with Adjustable Headrest in Leather, Original Base with Footstool Width: 82cm Height: 115cm Depth: 77cm