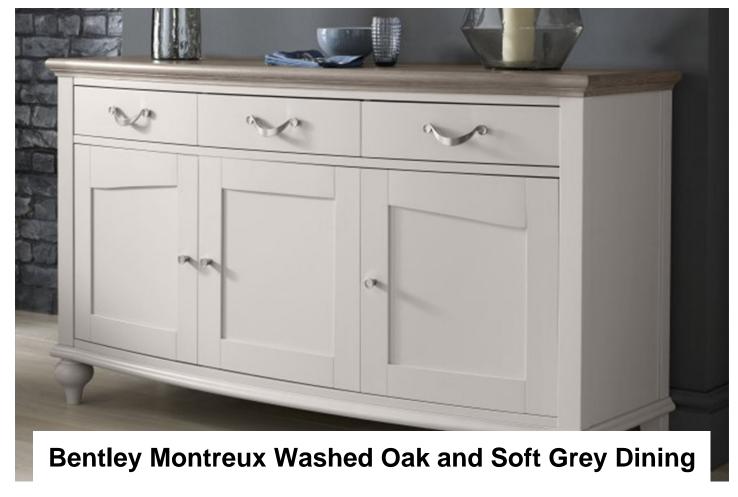

Montreux Washed Oak and Soft Grey Narrow Sideboard

Montreux Washed Oak and Soft Grey Wide Sideboard Vidth: 148cm Height

Width: 148cm Height: 88cm Depth: 48cm

Montreux Washed Oak and Soft Grey Entertainment Unit