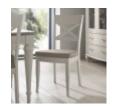

Montreux Washed Oak and Soft Grey X Back Chair - Sand Fabric (Pair)

Width: 45cm Height: 98cm Depth: 59cm

Montreux Washed Oak and Soft Grey 6-8 Extension Dining Table

Width: 231cm Height: 77cm Depth: 96cm