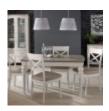

Montreux Washed Oak and Soft Grey 4-6 Extension Dining Table

Width: 165cm Height: 77cm Depth: 120cm

Montreux Washed Oak and Soft Grey X Back Chair - Ivory Bonded Leather (Pair)

Width: 45cm Height: 98cm Depth: 59cm

Montreux Washed Oak and Soft Grey X Back Chair - Sand Fabric (Pair)

Width: 45cm Height: 98cm Depth: 59cm

Montreux Washed Oak and Soft Grey 6-8 Extension Dining Table

Width: 231cm Height: 77cm Depth: 96cm