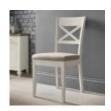

Montreux Washed Oak and Soft Grey 4-6 Extension Dining Table

Width: 165cm Height: 77cm Depth: 120cm

Montreux Washed Oak and Soft Grey X Back Chair - Ivory Bonded Leather (Pair)

Width: 45cm Height: 98cm Depth: 59cm