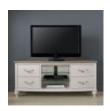

Montreux Washed Oak and Soft Grey Narrow Sideboard

Montreux Washed Oak and Soft Grey Wide Sideboard Vidth: 148cm Height

Width: 148cm Height: 88cm Depth: 48cm

Montreux Washed Oak and Soft Grey Entertainment Unit