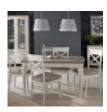

Montreux Washed Oak and Soft Grey 4-6 Extension Dining Table

Width: 165cm Height: 77cm Depth: 120cm

Montreux Washed Oak and Soft Grey X Back Chair - Ivory Bonded Leather (Pair)

Width: 45cm Height: 98cm Depth: 59cm

Montreux Washed Oak and Soft Grey X Back Chair - Sand Fabric (Pair)

Width: 45cm Height: 98cm Depth: 59cm

Montreux Washed Oak and Soft Grey 6-8 Extension Dining Table

Width: 231cm Height: 77cm Depth: 96cm