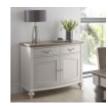

Montreux Washed Oak and Soft Grey Narrow Sideboard

Montreux Washed Oak and Soft Grey Wide Sideboard Vidth: 148cm Height

Width: 148cm Height: 88cm Depth: 48cm

Montreux Washed Oak and Soft Grey Entertainment Unit