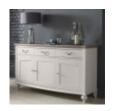

Montreux Washed Oak and Soft Grey Narrow Sideboard

Montreux Washed Oak and Soft Grey Wide Sideboard Vidth: 148cm Height

Width: 148cm Height: 88cm Depth: 48cm

Montreux Washed Oak and Soft Grey Entertainment Unit