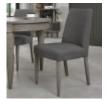

Monroe Silver Grey dining combines classic and contemporary styling to create timeless statement pieces for any home. Comprising of circular and lozenge-shaped forms, this range highlights on-trend, organic and flowing designs that provide a calming feel with softened edges and curves. This aesthetic is accentuated with saw-cut ash chevron pattern on the tables, cabinet tops and display unit which are finished in a fresh silver grey, and accompanied with matching turned tapering legs or contrasted with peppercorn powder coated metal frames. Slate grey fabric upholstered dining chairs and tambour doors complement this palette choice and add texture to pieces such as the sideboard and open display unit, whilst quality touches such as soft-closing runners speak to the craftsmanship and refinement of Monroe.

Monroe Silver Grey 4-6 Dining Table Width: 185cm Height: 77cm Depth: 90cm

Monroe Silver Grey Upholstered Chair -Slate Grey Fabric (Pair) Width: 48cm Height: 91cm Depth: 62cm

Monroe Silver Grey 6-8 Dining Table Width: 235cm Height: 77cm Depth: 95cm