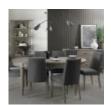

Monroe Silver Grey dining combines classic and contemporary styling to create timeless statement pieces for any home. Comprising of circular and lozenge-shaped forms, this range highlights on-trend, organic and flowing designs that provide a calming feel with softened edges and curves. This aesthetic is accentuated with saw-cut ash chevron pattern on the tables, cabinet tops and display unit which are finished in a fresh silver grey, and accompanied with matching turned tapering legs or contrasted with peppercorn powder coated metal frames. Slate grey fabric upholstered dining chairs and tambour doors complement this palette choice and add texture to pieces such as the sideboard and open display unit, whilst quality touches such as soft-closing runners speak to the craftsmanship and refinement of Monroe.

Monroe Silver Grey 4-6 Dining Table Width: 185cm Height: 77cm Depth: 90cm

Monroe Silver Grey Upholstered Chair -Slate Grey Fabric (Pair) Width: 48cm Height: 91cm Depth: 62cm

Monroe Silver Grey 6-8 Dining Table Width: 235cm Height: 77cm Depth: 95cm