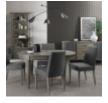

Monroe Silver Grey dining combines classic and contemporary styling to create timeless statement pieces for any home. Comprising of circular and lozenge-shaped forms, this range highlights on-trend, organic and flowing designs that provide a calming feel with softened edges and curves. This aesthetic is accentuated with saw-cut ash chevron pattern on the tables, cabinet tops and display unit which are finished in a fresh silver grey, and accompanied with matching turned tapering legs or contrasted with peppercorn powder coated metal frames. Slate grey fabric upholstered dining chairs and tambour doors complement this palette choice and add texture to pieces such as the sideboard and open display unit, whilst quality touches such as soft-closing runners speak to the craftsmanship and refinement of Monroe.

Monroe Silver Grey 4-6 Dining Table Width: 185cm Height: 77cm Depth: 90cm

Monroe Silver Grey Upholstered Chair -Slate Grey Fabric (Pair) Width: 48cm Height: 91cm Depth: 62cm

Monroe Silver Grey 6-8 Dining Table Width: 235cm Height: 77cm Depth: 95cm