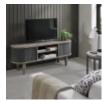

Monroe Silver Grey Entertaiment Unit Width: 134cm Height: 50cm Depth: 39cm

Monroe Silver Grey Narrow Sideboard Width: 113cm Height: 83cm Depth: 49cm

Monroe Silver Grey Wide Width: 165cm Height: 83cm Depth: 49cm