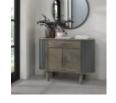

Monroe Silver Grey dining combines classic and contemporary styling to create timeless statement pieces for any home. Comprising of circular and lozenge-shaped forms, this range highlights on-trend, organic and flowing designs that provide a calming feel with softened edges and curves. This aesthetic is accentuated with saw-cut ash chevron pattern on the tables, cabinet tops and display unit which are finished in a fresh silver grey, and accompanied with matching turned tapering legs or contrasted with peppercorn powder coated metal frames. Slate grey fabric upholstered dining chairs and tambour doors complement this palette choice and add texture to pieces such as the sideboard and open display unit, whilst quality touches such as soft-closing runners speak to the craftsmanship and refinement of Monroe.

Monroe Silver Grey Entertaiment Unit Width: 134cm Height: 50cm Depth: 39cm

Monroe Silver Grey Narrow Sideboard Width: 113cm Height: 83cm Depth: 49cm

Monroe Silver Grey Wide Width: 165cm Height: 83cm Depth: 49cm