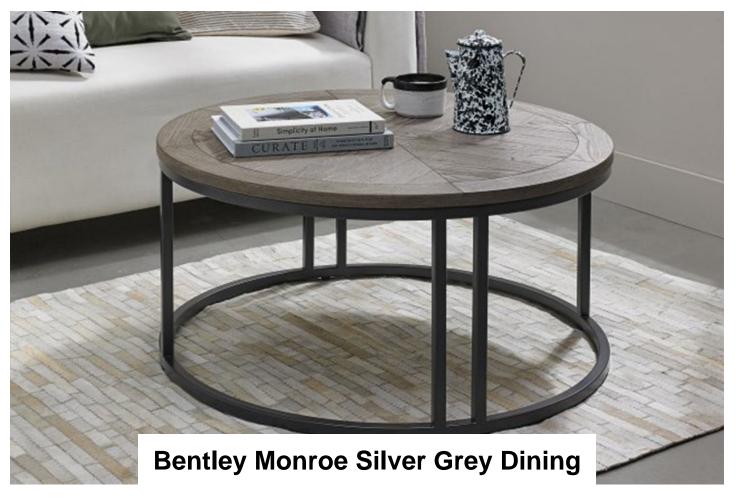

Monroe Silver Grey dining combines classic and contemporary styling to create timeless statement pieces for any home. Comprising of circular and lozenge-shaped forms, this range highlights on-trend, organic and flowing designs that provide a calming feel with softened edges and curves. This aesthetic is accentuated with saw-cut ash chevron pattern on the tables, cabinet tops and display unit which are finished in a fresh silver grey, and accompanied with matching turned tapering legs or contrasted with peppercorn powder coated metal frames. Slate grey fabric upholstered dining chairs and tambour doors complement this palette choice and add texture to pieces such as the sideboard and open display unit, whilst quality touches such as soft-closing runners speak to the craftsmanship and refinement of Monroe.

Monroe Silver Grey Coffee Table Width: 84cm Height: 40cm Depth: 84cm

Monroe Silver Grey Nest of Coffee Tables Width: 84cm Height: 40cm Depth: 84cm

Monroe Silver Grey Console Table Width: 110cm Height: 77cm Depth: 38cm