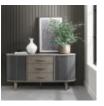

Monroe Silver Grey dining combines classic and contemporary styling to create timeless statement pieces for any home. Comprising of circular and lozenge-shaped forms, this range highlights on-trend, organic and flowing designs that provide a calming feel with softened edges and curves. This aesthetic is accentuated with saw-cut ash chevron pattern on the tables, cabinet tops and display unit which are finished in a fresh silver grey, and accompanied with matching turned tapering legs or contrasted with peppercorn powder coated metal frames. Slate grey fabric upholstered dining chairs and tambour doors complement this palette choice and add texture to pieces such as the sideboard and open display unit, whilst quality touches such as soft-closing runners speak to the craftsmanship and refinement of Monroe.

Monroe Silver Grey Entertaiment Unit Width: 134cm Height: 50cm Depth: 39cm

Monroe Silver Grey Narrow Sideboard Width: 113cm Height: 83cm Depth: 49cm

Monroe Silver Grey Wide Width: 165cm Height: 83cm Depth: 49cm