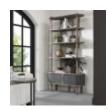

Monroe Silver Grey Open Display Unit Width: 103cm Height: 198cm Depth: 39cm

Monroe Silver Grey Side Table Width: 38cm Height: 56cm Depth: 38cm

Monroe Silver Grey Sofa Table Width: 38cm Height: 56cm Depth: 38cm