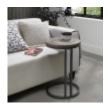

Monroe Silver Grey Open Display Unit Width: 103cm Height: 198cm Depth: 39cm

Monroe Silver Grey Side Table Width: 38cm Height: 56cm Depth: 38cm

Monroe Silver Grey Sofa Table Width: 38cm Height: 56cm Depth: 38cm