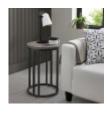

Monroe Silver Grey Open Display Unit Width: 103cm Height: 198cm Depth: 39cm

Monroe Silver Grey Side Table Width: 38cm Height: 56cm Depth: 38cm

Monroe Silver Grey Sofa Table Width: 38cm Height: 56cm Depth: 38cm