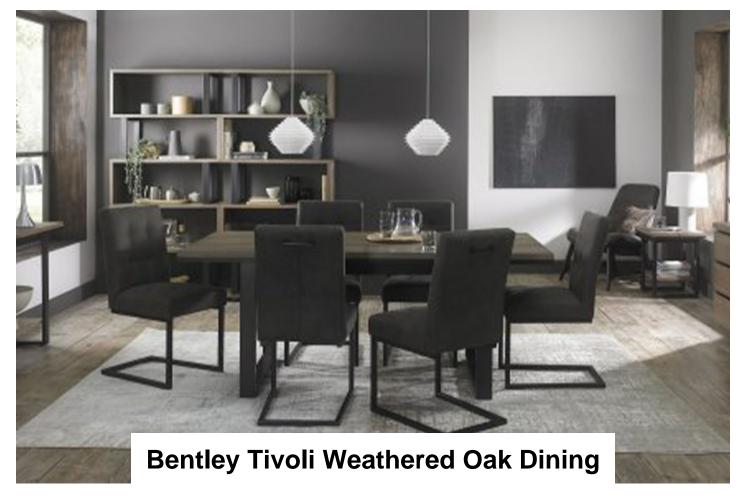

Tivoli is an industrial and on-trend mixed media dining range incorporating a bold and striking mix of wire brushed weathered oak with ebonised accent detailing and black powder coated metal frames. Cantilever chairs with meticulously polished frames and precision cut joints using the latest technology are available in a dark mottled grey fabric featuring a bold square pattern stitch detail with a handle in the back and superior glides on the base for ease of manoeuvre. Design features including end grain detailing, planking effect on table tops and cabinet facia and a distinctive modular open display unit combine with advanced constructional techniques and high end fittings, including BLUM soft close drawer runners, to create a compelling contemporary fashion statement offering functionality with premium build quality.