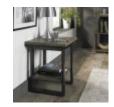

**Tivoli Weathered Oak Open Display Unit** Width: 90cm Height: 188cm Depth: 35cm

Tivoli Weathered Oak **Lamp Table** Width: 49cm Height: 55cm Depth: 46cm

Tivoli Weathered Oak Wide Sideboard Width: 165cm Height: 78cm Depth: 47cm