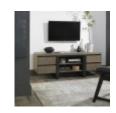

Tivoli Weathered Oak Wide Tivoli Weathered Oak 4-6 **Entertainment Unit** Width: 135cm Height: 49cm Depth: 43cm

**Dining Table**Width: 198cm Height: 77cm Depth: 90cm