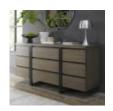

**Tivoli Weathered Oak Open Display Unit** Width: 90cm Height: 188cm Depth: 35cm

Tivoli Weathered Oak **Lamp Table** Width: 49cm Height: 55cm Depth: 46cm

Tivoli Weathered Oak Wide Sideboard Width: 165cm Height: 78cm Depth: 47cm