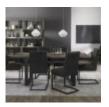

Tivoli is an industrial and on-trend mixed media dining range incorporating a bold and striking mix of wire brushed weathered oak with ebonised accent detailing and black powder coated metal frames. Cantilever chairs with meticulously polished frames and precision cut joints using the latest technology are available in a dark mottled grey fabric featuring a bold square pattern stitch detail with a handle in the back and superior glides on the base for ease of manoeuvre. Design features including end grain detailing, planking effect on table tops and cabinet facia and a distinctive modular open display unit combine with advanced constructional techniques and high end fittings, including BLUM soft close drawer runners, to create a compelling contemporary fashion statement offering functionality with premium build quality.