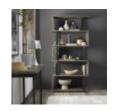

**Tivoli Weathered Oak Open Display Unit** Width: 90cm Height: 188cm Depth: 35cm

Tivoli Weathered Oak **Lamp Table** Width: 49cm Height: 55cm Depth: 46cm

Tivoli Weathered Oak Wide Sideboard Width: 165cm Height: 78cm Depth: 47cm