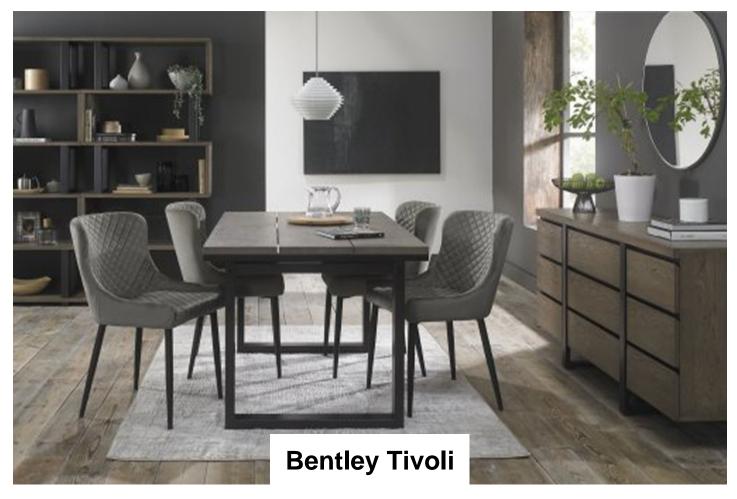

Tivoli is an industrial and on-trend mixed media dining range incorporating a bold and striking mix of wire brushed weathered oak with ebonised accent detailing and black powder coated metal frames. Cantilever chairs with meticulously polished frames and precision cut joints using the latest technology are available in a dark mottled grey fabric featuring a bold square pattern stitch detail with a handle in the back and superior glides on the base for ease of manoeuvre. Design features including end grain detailing, planking effect on table tops and cabinet facia and a distinctive modular open display unit combine with advanced constructional techniques and high end fittings, including BLUM soft close drawer runners, to create a compelling contemporary fashion statement offering functionality with premium build quality.