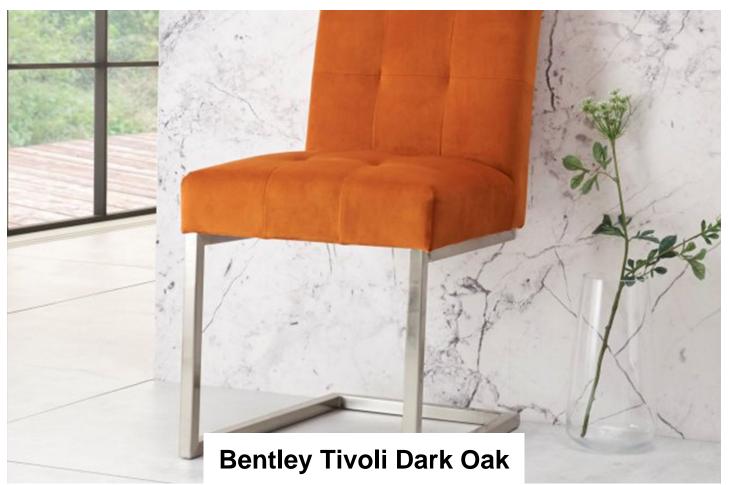

Tivoli is a chic and on-trend mixed media dining range incorporating a bold and striking mix of dark oiled oak with ebonised accent detailing set off against satin nickel metal frames. Cantilever chairs with highly polished frames and precision cut joints using the latest metal plating technology are available in either a mottled black faux leather or plush velvets in an option of eye-catching colours. Design features including end grain detailing, planking effect on table tops and cabinet facia and a distinctive modular open display unit combine with advanced constructional techniques and high end fittings, including Blum soft-close drawer runners, to create a compelling fashion statement combining functionality with premium build quality.