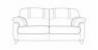

York 2 Seater Sofa in Fabric

Width: 182cm Height: 99cm Depth: 100cm

York Storage Stool York 2 Seater Sofa in in Fabric Leather

Width: 182cm Height: 99cm Depth: 100cm

York Armchair in Fabric

Width: 84cm Height: 99cm Depth: 100cm