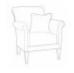

York Accent Chair York 3 Seater Sofa in Fabric Width: 206cm Height:

99cm Depth: 100cm

York 3 Seater Sofa in Leather

Width: 206cm Height: 99cm Depth: 100cm