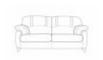

York Accent Chair York 3 Seater Sofa in Fabric Width: 206cm Height:

99cm Depth: 100cm

York 3 Seater Sofa in Leather

Width: 206cm Height: 99cm Depth: 100cm