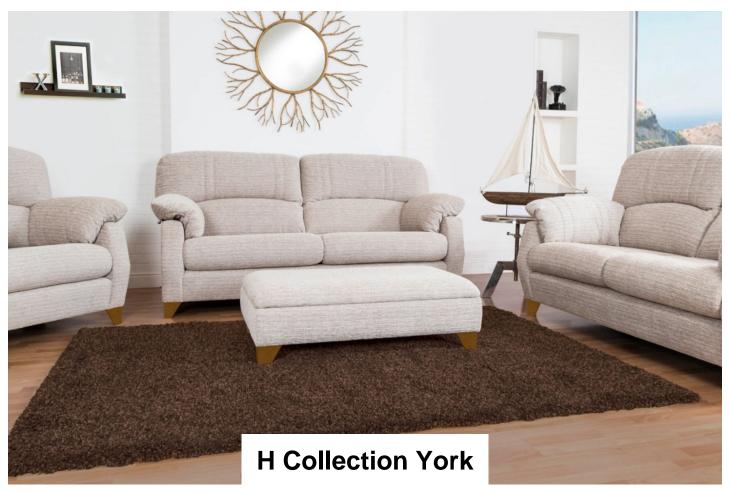

A classic shape with ultimate comfort Super soft filled arm pads for added comfort Blown fibre backs for added comfort Choice of solid wood feet \* Dowelled, screwed, glued and stapled joinery Hardwood and composite board frame High Density foam seats

York 2 Seater Sofa in Fabric

Width: 182cm Height: 99cm Depth: 100cm

York Storage Stool York 2 Seater Sofa in in Fabric Leather

Width: 182cm Height: 99cm Depth: 100cm

York Armchair in Fabric

Width: 84cm Height: 99cm Depth: 100cm

York Accent Chair York 3 Seater Sofa in Fabric Width: 206cm Height:

99cm Depth: 100cm

York 3 Seater Sofa in Leather

Width: 206cm Height: 99cm Depth: 100cm