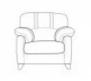

York 2 Seater Sofa in Fabric

Width: 182cm Height: 99cm Depth: 100cm

York Storage Stool York 2 Seater Sofa in in Fabric Leather

Width: 182cm Height: 99cm Depth: 100cm

York Armchair in Fabric

Width: 84cm Height: 99cm Depth: 100cm