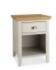

Hampstead Soft Grey and Pale Oak 135cm Headboard

Width: 150cm Height: 116cm Depth: 9cm

Hampstead Soft Grey and Pale Oak Double Wardrobe Width: 97cm Height: 195cm Depth: 58cm

Hampstead Soft Grey and Pale Oak 1 Drawer Nightstand Width: 46cm Height: 61cm Depth: 42cm