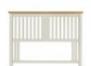

Hampstead Soft Grey and Pale Oak 135cm Headboard

Width: 150cm Height: 116cm Depth: 9cm

Hampstead Soft Grey and Pale Oak Double Wardrobe Width: 97cm Height: 195cm Depth: 58cm

Hampstead Soft Grey and Pale Oak 1 Drawer Nightstand Width: 46cm Height: 61cm Depth: 42cm