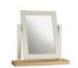

Width: 151cm Height: 111cm Depth: 205cm

Hampstead Soft Grey and Pale Oak 150cm Bedstead

Width: 164cm Height: 111cm Depth: 214cm

Hampstead Soft Grey and Pale Oak Vanity Mirror

Width: 54cm Height: 52cm Depth: 18cm