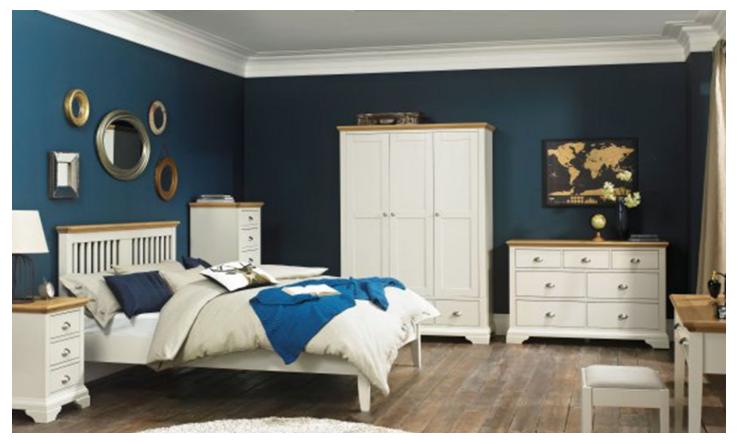

## Bentley Hampstead Washed Oak and Soft Grey Bedroom

Traditional in style with a contemporary feel, this two tone bedroom range subtly combines a warm, soft grey paint finish with the soft, natural tones of American oak veneered tops. Design details include beautiful corniced oak tops, classically styled bracket feet and striking satin chrome finished cup handles. Hampstead offers generous and practical storage solutions through its choice of cabinet options and range of drawer sizes designed to accommodate an array of garments. This pared-down classic collection creates a truly stunning look that is guaranteed to give a lasting appeal.

Hampstead Soft Grey and Pale Oak 135cm Headboard

Width: 150cm Height: 116cm Depth: 9cm

Hampstead Soft Grey and Pale Oak Double Wardrobe Width: 97cm Height: 195cm Depth: 58cm

Hampstead Soft Grey and Pale Oak 1 Drawer Nightstand Width: 46cm Height: 61cm Depth: 42cm

Hampstead Soft Grey and Pale Oak 3 Drawer Nightstand Width: 46cm Height: 67cm Depth: 42cm

Hampstead Soft Grey and Pale Oak 2 plus 2 Drawer Chest Width: 99cm Height: 90cm Depth: 48cm

Hampstead Soft Grey and Pale Oak 3 plus 4 Drawer Chest Width: 138cm Height: 90cm Depth: 48cm