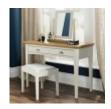

Hampstead Soft Grey and Pale Oak Blanket Box

Width: 120cm Height: 50cm Depth: 48cm

Hampstead Soft Grey and Pale Oak Dressing Table

Width: 110cm Height: 79cm Depth: 48cm

Hampstead Soft Grey and Pale Oak 135cm Bedstead

Width: 151cm Height: 111cm Depth: 205cm

Hampstead Soft Grey and Pale Oak 150cm Bedstead

Width: 164cm Height: 111cm Depth: 214cm

Hampstead Soft Grey and Pale Oak Vanity Mirror

Width: 54cm Height: 52cm Depth: 18cm