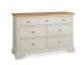

Hampstead Soft Grey and Pale Oak 3 Drawer Nightstand Width: 46cm Height: 67cm Depth: 42cm

Hampstead Soft Grey and Pale Oak 2 plus 2 Drawer Chest Width: 99cm Height: 90cm Depth: 48cm

Hampstead Soft Grey and Pale Oak 3 plus 4 Drawer Chest Width: 138cm Height: 90cm Depth: 48cm