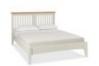

Hampstead Soft Grey and Pale Oak Blanket Box

Width: 120cm Height: 50cm Depth: 48cm

Hampstead Soft Grey and Pale Oak Dressing Table

Width: 110cm Height: 79cm Depth: 48cm

Hampstead Soft Grey and Pale Oak 135cm Bedstead

Width: 151cm Height: 111cm Depth: 205cm

Hampstead Soft Grey and Pale Oak 150cm Bedstead

Width: 164cm Height: 111cm Depth: 214cm

Hampstead Soft Grey and Pale Oak Vanity Mirror

Width: 54cm Height: 52cm Depth: 18cm