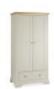

Hampstead Soft Grey and Pale Oak 135cm Headboard

Width: 150cm Height: 116cm Depth: 9cm

Hampstead Soft Grey and Pale Oak Double Wardrobe Width: 97cm Height: 195cm Depth: 58cm

Hampstead Soft Grey and Pale Oak 1 Drawer Nightstand Width: 46cm Height: 61cm Depth: 42cm