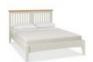

Hampstead Soft Grey and Pale Oak Blanket Box

Width: 120cm Height: 50cm Depth: 48cm

Hampstead Soft Grey and Pale Oak Dressing Table

Width: 110cm Height: 79cm Depth: 48cm

Hampstead Soft Grey and Pale Oak 135cm Bedstead

Width: 151cm Height: 111cm Depth: 205cm

Hampstead Soft Grey and Pale Oak 150cm Bedstead

Width: 164cm Height: 111cm Depth: 214cm

Hampstead Soft Grey and Pale Oak Vanity Mirror

Width: 54cm Height: 52cm Depth: 18cm