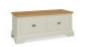

Hampstead Soft Grey and Pale Oak Blanket Box

Width: 120cm Height: 50cm Depth: 48cm

Hampstead Soft Grey and Pale Oak Dressing Table

Width: 110cm Height: 79cm Depth: 48cm

Hampstead Soft Grey and Pale Oak 135cm Bedstead