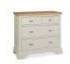

Hampstead Soft Grey and Pale Oak 3 Drawer Nightstand Width: 46cm Height: 67cm Depth: 42cm

Hampstead Soft Grey and Pale Oak 2 plus 2 Drawer Chest Width: 99cm Height: 90cm Depth: 48cm

Hampstead Soft Grey and Pale Oak 3 plus 4 Drawer Chest Width: 138cm Height: 90cm Depth: 48cm