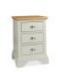

Hampstead Soft Grey and Pale Oak 3 Drawer Nightstand Width: 46cm Height: 67cm Depth: 42cm

Hampstead Soft Grey and Pale Oak 2 plus 2 Drawer Chest Width: 99cm Height: 90cm Depth: 48cm

Hampstead Soft Grey and Pale Oak 3 plus 4 Drawer Chest Width: 138cm Height: 90cm Depth: 48cm