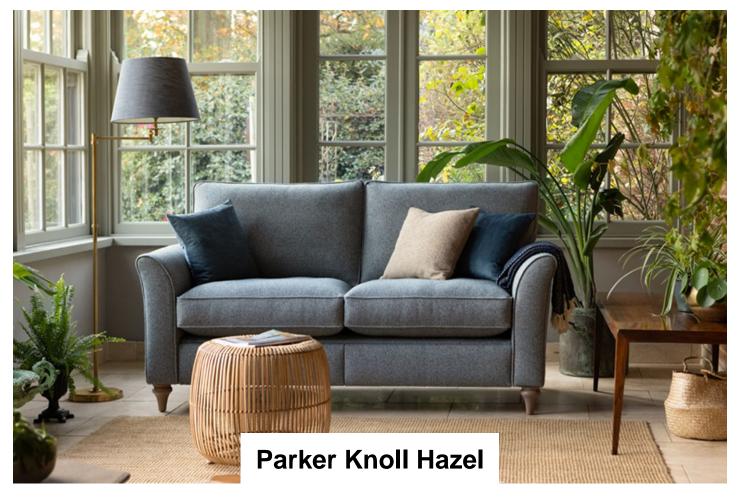

As part of our effort to be more conscious to the planet, we are delighted to showcase Hazel. Each piece in the evolve collection is recycled. Moreover, every sofa repurposes around 170 bottles so the only thing you need to feel guilty about is how comfortable you are when sitting in Hazel's deep and contouring cushions.

Hazel's naturalistic and timeless silhouette is built to last by our specialist craftspeople in rural Nottinghamshire and with a 25-year guarantee, we can endeavour to minimise waste together.

Hazel Armchair in Fabric Width: 91cm Height: 98cm Depth: 93cm