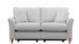

## Hazel Large 2 Seater Sofa Static (2 x Self Seamed Scatters) in Fabric

Width: 183cm Height: 98cm Depth: 93cm