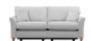

## Hazel Large 2 Seater Sofa Static (2 x Self Seamed Scatters) in Fabric

Width: 183cm Height: 98cm Depth: 93cm