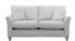

## Hazel Large 2 Seater Sofa with Double Powered Footrest (2 x Self Seamed Scatters) in Fabric

Width: 183cm Height: 98cm Depth: 93cm