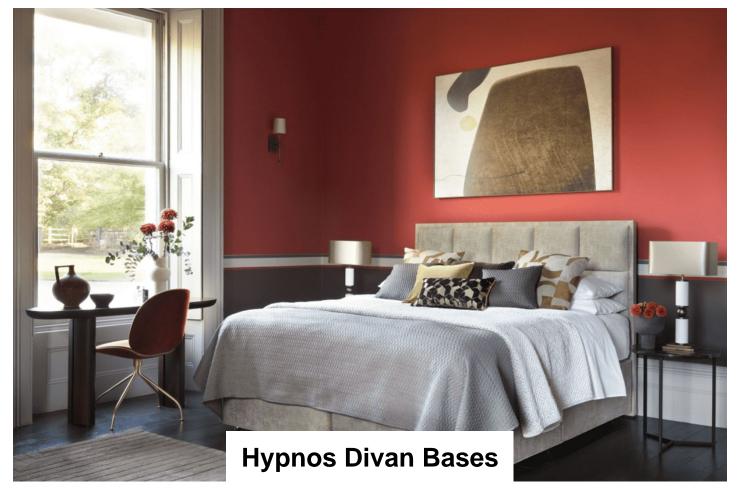

A high quality divan base offers an important foundation for your mattress, and can effect its feel, performance and longevity. This elegant piece of furniture is handcrafted from FSC timber and then upholstered. Sprung bases work in harmony with the mattress to provide a medium feel. Divan bed bases are typically made up of two supportive bases, held securely together with a bracket. Deep divan bed bases can provide valuable storage to suit the needs of the bedroom.

**Hypnos Divan Bases**Select options to see dimensions

**Hypnos HideAway Divan Base** Select options to see dimensions

Hypnos SuperStorage Divan Base Select options to see dimensions