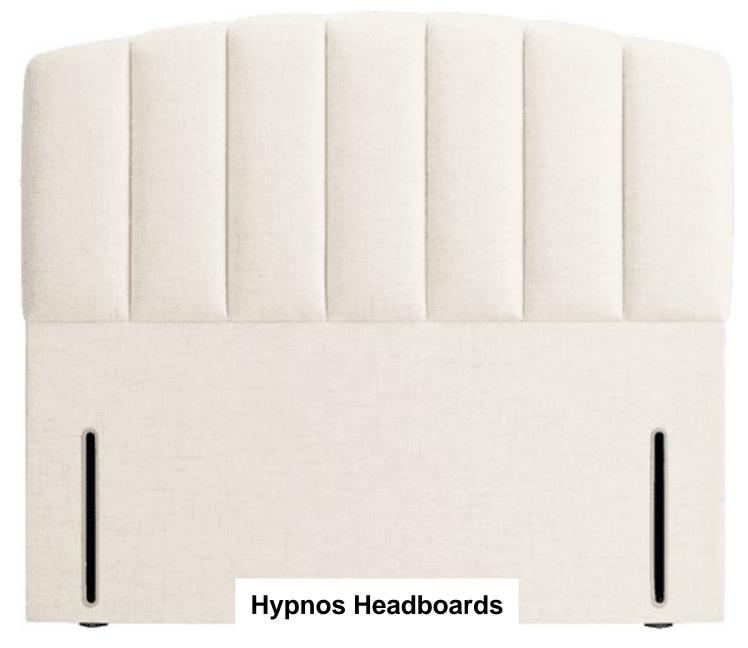

Everyone has their own personal design and style preferences and our range of Hypnos headboards enables beds to be individually tailored.

Available in different options to suit your divan, Hypnos headboard designs are available to fit shallow or deep divans and provide an array of classic and contemporary styles, from deep-buttoned and hand-pleated headboards to curved and elegantly formed shapes.