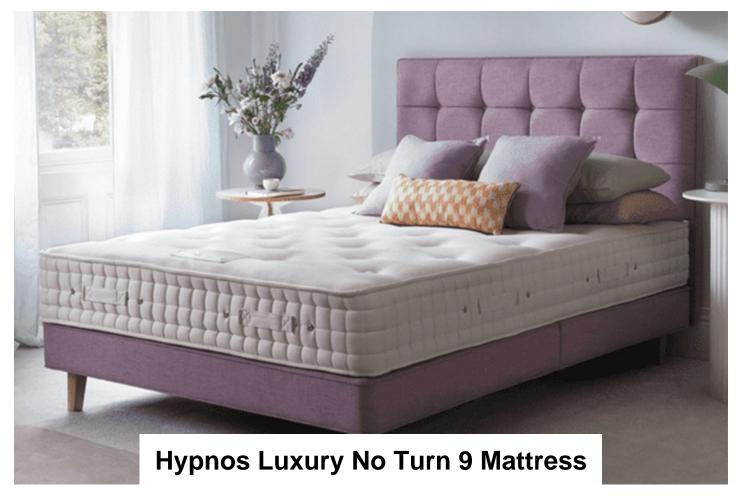

The Luxury No Turn 9 mattress has a truly sumptuous feel with three layers of responsive natural Talalay latex. Together with a plush layer of Solotex traceable British wool certified to the Responsible Wool Standard, and breathable and recycled eOlus fibres these layers create a supremely comfortable sleep experience. Featuring our premium ReActivePro 9-turn pocket spring system with in-built Triple Edge Protection, each spring senses your shape and weight distribution to provide total spinal and body support. With a tailored border of three rows of genuine hand side-stitching, the mattress edge is reinforced for edge-to-edge support without compromising on its luxury feel. Covered in a Hypnos signature sleep surface, woven from responsibly sourced cotton and infused with a natural treatment that is safe and fire-resistant. Each and every luxury mattress is bespoke to you and is meticulously hand built to bring you comfort, relaxation and satisfaction. You will never own a more comfortable and more beautiful bed.

## Hypnos Luxury No Turn 9 Mattress Select options to see dimensions