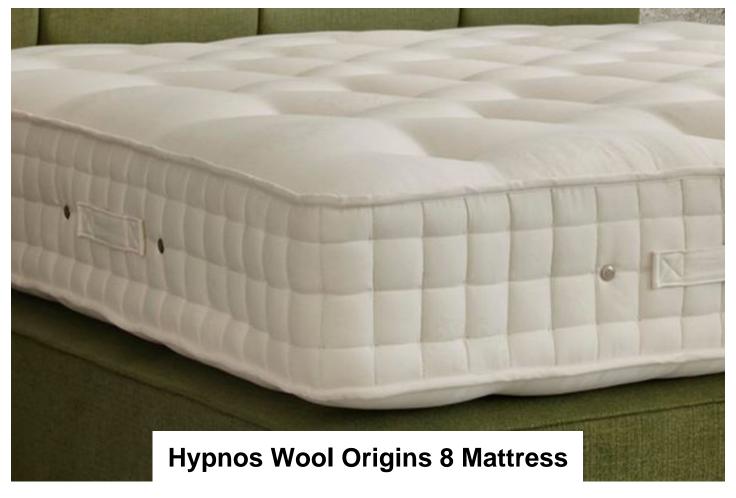

Embrace a new level of sleep comfort. The Wool Origins 8 is a handcrafted and hand-finished pocket sprung mattress, with layer upon layer of 100% British wool traceable to Red Tractor assured farms. Wool is an ideal fibre for bed making – it is antibacterial, repelling dust mites, and is responsive to fluctuations in body temperature, wicking away moisture to help keep sleepers at a comfortable temperature whatever the time of year. The Wool Origins collection features generous layers of traceable wool. In fact, this seasonal turn mattress has over 8 fleeces of pure wool per mattress. Hypnos' expertly engineered pocket springs, ReActivePro, with 8 active turns, provide total body comfort whilst Triple Edge Protection gives true edge-to-edge support. The Wool Origins 8 features an extra layer of Adaptiv comfort springs providing a different level of luxury. Relax on a responsibly sourced unbleached cotton and viscose sleep surface, which safely and naturally meets all furniture and safety fire regulations without the need for synthetic flame-retardants. The Wool Origins 8 is a double-sided mattress designed to be turned with the seasons. The Origins range is designed to be paired with a sprung divan base.

## **Hypnos Wool Origins 8 Mattress**Select options to see dimensions