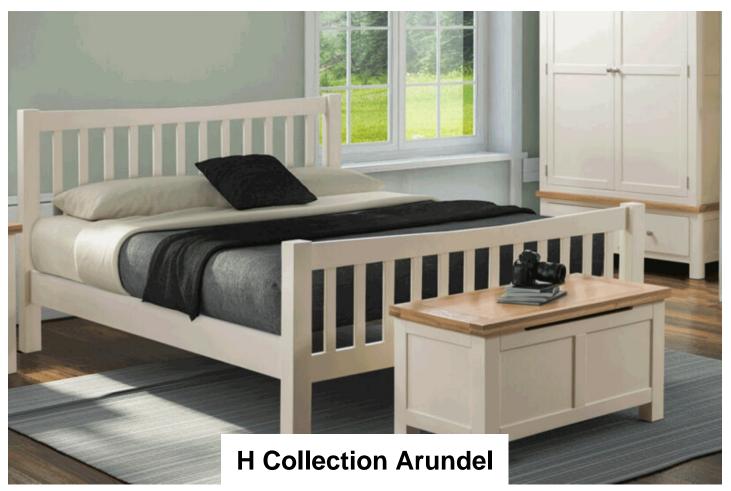

The painted furniture trend is here to stay, and as part of our most popular range we also offer our Dorset collection in painted. A contemporary design, offering a painted body whilst still keeping the natural beauty of lacquer oak tops, creates a striking contrast and for longevity of use. The units contain both a metal and wooden knob for choice. Supplied as standard in Ivory, with an additional choice of 2 premium colours to choose from, Moon Grey and White. Arundel offers perfectly proportioned items, with a broad selection of practical storage solutions in different configurations for your living space. This range offers a comprehensive pick for your home without compromising on quality and value.

Blanket Box

**Arundel Ivory** 

Arundel lvory **Compact 3 Drawer** Bedside

Tv Unit

Arundel lvory

**Display Cabinet With** 

Light

Arundel Ivory Small