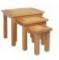

Arundel Square Drop Arundel Ivory 2 Over 3 Chest

Arundel Ivory 2 **Over 4 Chest** 

Arundel LightOak 2 **Over 3 Chest** 

Arundel LightOak 2 **Over 4 Chest** 

Arundel LightOak 3 **Door Sideboard** 

Arundel Ivory Nest Of Tables

Arundel Light Oak **Nest Of Tables** 

Arundel Small

**Bookcase Other** 

**Paint Options** 

**Arundel Standard** Tv Unit Other Paint Options

**Arundel Ivory 5** 

**Drawer Tall Chest**