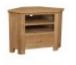

Arundel Ivory Large Tv Unit

**Arundel Ivory** Standard Tv Unit

Arundel Light Oak Corner TV Unit

Arundel Light Oak Large TV Unit

Arundel Light Oak 3 **Draw Compact** Bedside

Arundel Ivory 3 **Drawer Bedside** 