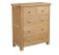

Arundel Light Oak Round Extending **Pedestal Table** 

**Arundel Ivory Single** Vanity Mirror

**Arundel Ivory 3 Over 4 Chest** 

Arundel Ivory **Compact Sideboard** With 1 Draw 2 Doors

Arundel LightOak 2 Door Sideboard