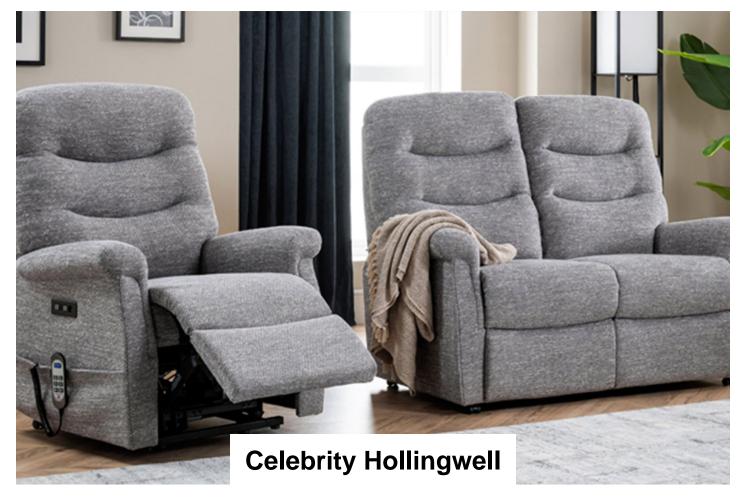

The Hollingwell range offers a stylish look, with a high back and softer arm detail for extra comfort. Along with our innovative powered headrest and lumbar support options for all 3 chair sizes and powered settees. All fabric models are fitted with Mammoth Medical Grade Foam seating technology and are available in any Celebrity fabric or leather.