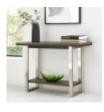

**Tivoli Dark Oak 4-6 Dining Table** Width: 198cm Height: 77cm Depth: 90cm

Tivoli Dark Oak Console Table Width: 112cm Height: 77cm Depth: 38cm

Tivoli Dark Oak 6-8 Dining Table Width: 240cm Height: 77cm Depth: 95cm