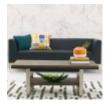

Tivoli Dark Oak Coffee Table Width: 112cm Height: 41cm Depth: 60cm

**Tivoli Dark Oak** Lamp Table Width: 49cm Height: 55cm Depth: 46cm

Tivoli Dark Oak Narrow Sideboard Width: 141cm Height: 78cm Depth: 47cm