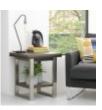

Tivoli Dark Oak Coffee Table Width: 112cm Height: 41cm Depth: 60cm

**Tivoli Dark Oak** Lamp Table Width: 49cm Height: 55cm Depth: 46cm

Tivoli Dark Oak Narrow Sideboard Width: 141cm Height: 78cm Depth: 47cm