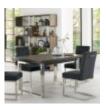

Tivoli is a chic and on-trend mixed media dining range incorporating a bold and striking mix of dark oiled oak with ebonised accent detailing set off against satin nickel metal frames. Cantilever chairs with highly polished frames and precision cut joints using the latest metal plating technology are available in either a mottled black faux leather or plush velvets in an option of eye-catching colours. Design features including end grain detailing, planking effect on table tops and cabinet facia and a distinctive modular open display unit combine with advanced constructional techniques and high end fittings, including Blum soft-close drawer runners, to create a compelling fashion statement combining functionality with premium build quality.

**Tivoli Dark Oak 4-6 Dining Table** Width: 198cm Height: 77cm Depth: 90cm

Tivoli Dark Oak Console Table Width: 112cm Height: 77cm Depth: 38cm

Tivoli Dark Oak 6-8 Dining Table Width: 240cm Height: 77cm Depth: 95cm