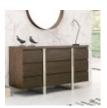

Tivoli Dark Oak Coffee Table Width: 112cm Height: 41cm Depth: 60cm

**Tivoli Dark Oak** Lamp Table Width: 49cm Height: 55cm Depth: 46cm

Tivoli Dark Oak Narrow Sideboard Width: 141cm Height: 78cm Depth: 47cm