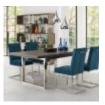

Tivoli is a chic and on-trend mixed media dining range incorporating a bold and striking mix of dark oiled oak with ebonised accent detailing set off against satin nickel metal frames. Cantilever chairs with highly polished frames and precision cut joints using the latest metal plating technology are available in either a mottled black faux leather or plush velvets in an option of eye-catching colours. Design features including end grain detailing, planking effect on table tops and cabinet facia and a distinctive modular open display unit combine with advanced constructional techniques and high end fittings, including Blum soft-close drawer runners, to create a compelling fashion statement combining functionality with premium build quality.

**Tivoli Dark Oak 4-6 Dining Table** Width: 198cm Height: 77cm Depth: 90cm

Tivoli Dark Oak Console Table Width: 112cm Height: 77cm Depth: 38cm

Tivoli Dark Oak 6-8 Dining Table Width: 240cm Height: 77cm Depth: 95cm