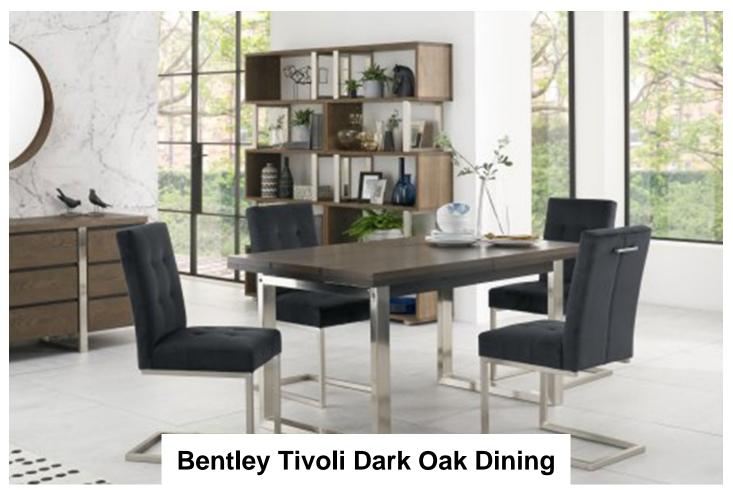

Tivoli is a chic and on-trend mixed media dining range incorporating a bold and striking mix of dark oiled oak with ebonised accent detailing set off against satin nickel metal frames. Cantilever chairs with highly polished frames and precision cut joints using the latest metal plating technology are available in either a mottled black faux leather or plush velvets in an option of eye-catching colours. Design features including end grain detailing, planking effect on table tops and cabinet facia and a distinctive modular open display unit combine with advanced constructional techniques and high end fittings, including Blum soft-close drawer runners, to create a compelling fashion statement combining functionality with premium build quality.

**Tivoli Dark Oak 4-6 Dining Table** Width: 198cm Height: 77cm Depth: 90cm

Tivoli Dark Oak Console Table Width: 112cm Height: 77cm Depth: 38cm

Tivoli Dark Oak 6-8 Dining Table Width: 240cm Height: 77cm Depth: 95cm