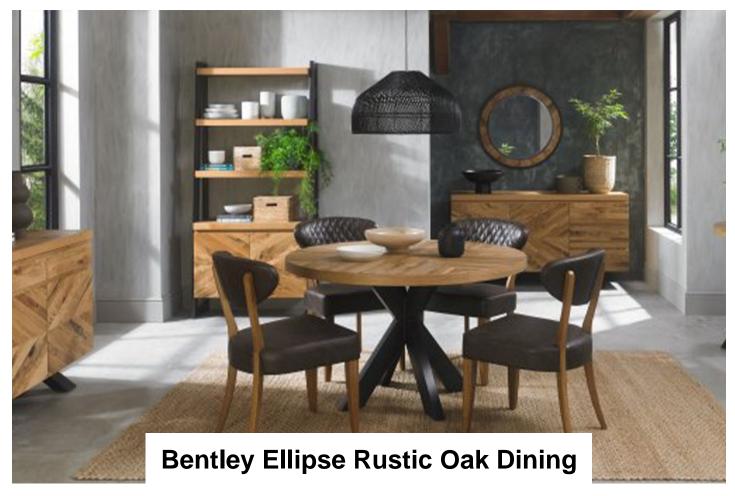

Ellipse Rustic Oak showcases bold design with a combination of the natural lines of the elliptical and circular tables, paired with the geometrical & linear shapes of the cabinet, to create a compelling and slightly eclectic look. The striking saw cut rustic oak marquetry tops on the thick table tops and cabinet doors contrast beautifully against the large welded peppercorn powder coated metal bases, creating a range that successfully blends intricate craftsmanship and indulgently warm tones with an on trend industrial aesthetic. Each of these hand-crafted pattern tops and laminated rustic oak cabinet frames are wire brushed and distressed to give a rustic look and tactile feel, making the most of the beautiful and varied grain of oak. Generously proportioned dining chairs, styled with diamond stitch upholstery in a choice of luxurious dark grey fabric and old west vintage bonded leather, feature plush padded seats, gently flared backs and elegantly tapering legs, imbuing comfort and indulgence. Superior Blum soft close drawer runners add that final quality detail to a range that is sure to be a focal point in any space.

Ellipse Rustic Oak Wall Mirror

Width: 80cm Height: 80cm Depth: 2cm

Ellipse Rustic Oak Circular Dining Table

Width: 125cm Height: 77cm Depth: 125cm

Ellipse Rustic Oak **Upholstered Bar** Stool (Pair)

Width: 49cm Height: 100cm Depth: 52cm