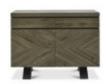

Ellipse Rustic Oak **Console Table** Width: 114cm Height:

77cm Depth: 35cm

Ellipse Rustic Oak **Entertainment Unit** 

Width: 144cm Height:

55cm Depth: 41cm

Ellipse Rustic Oak **Narrow Sideboard** Width: 110cm Height: 86cm Depth: 46cm