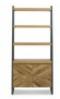

**Ellipse Rustic Oak Large Coffee Table** Width: 130cm Height: 42cm Depth: 70cm

Ellipse Rustic Oak **Open Display Unit** Width: 91cm Height: 196cm Depth: 39cm

Ellipse Rustic Oak Lamp Table Width: 42cm Height: