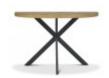

Ellipse Rustic Oak Wall Mirror

Width: 80cm Height: 80cm Depth: 2cm

Ellipse Rustic Oak Circular Dining Table

Width: 125cm Height: 77cm Depth: 125cm

Ellipse Rustic Oak **Upholstered Bar** Stool (Pair)

Width: 49cm Height: 100cm Depth: 52cm