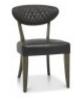

Ellipse Rustic Oak **Upholstered Chair** (Pair)

Width: 52cm Height: 87cm Depth: 61cm

Ellipse Rustic Oak 6 **Seater Dining Table** Width: 200cm Height: 77cm Depth: 105cm

Ellipse Rustic Oak 8 **Seater Dining Table** Width: 235cm Height: 77cm Depth: 115cm