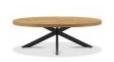

**Ellipse Rustic Oak Large Coffee Table** Width: 130cm Height: 42cm Depth: 70cm

Ellipse Rustic Oak **Open Display Unit** Width: 91cm Height: 196cm Depth: 39cm

Ellipse Rustic Oak Lamp Table Width: 42cm Height: