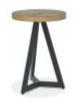

Ellipse Rustic Oak Sofa Table

Width: 48cm Height: 59cm Depth: 26cm

Ellipse Rustic Oak Wide Sideboard

Width: 158cm Height: 86cm Depth: 46cm

**Ellipse Rustic Oak Coffee Table** 

Width: 114cm Height: 43cm Depth: 61cm