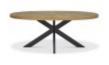

Ellipse Rustic Oak **Upholstered Chair** (Pair)

Width: 52cm Height: 87cm Depth: 61cm

Ellipse Rustic Oak 6 **Seater Dining Table** Width: 200cm Height: 77cm Depth: 105cm

Ellipse Rustic Oak 8 **Seater Dining Table** Width: 235cm Height: 77cm Depth: 115cm