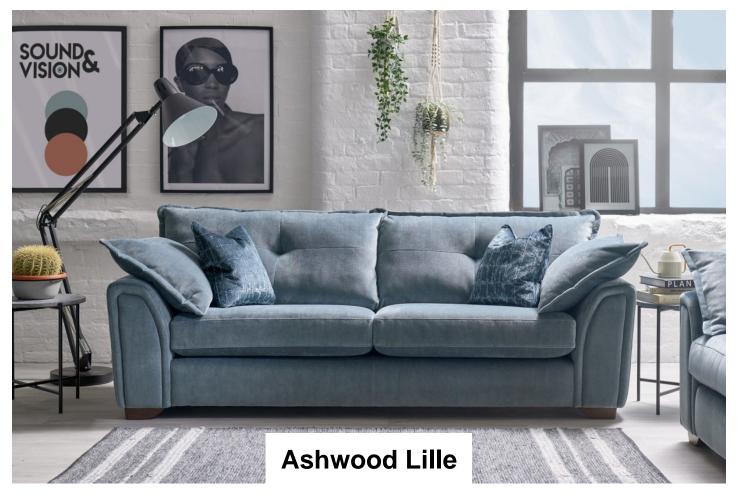

- Fully reversible premium foam seat cushions with fibre wrap
- Hollow pocketed fibre constructed back cushions
- Seats sprung by high gauge serpentine springs
- Backs supported by elasticated tensioned webbing
- Removable arms
- Available with solid wood feet in Smoke or Light finishes
- Available with Chrome metal feet
- Luxury duck feather filled scatter cushions and arm pads
- Frames constructed from hardwood rails and high density particle board.
- Frames carry a 25 year guarantee\*

**Lille 2 Seater Sofa**Width: 178cm Height: 100cm
Depth: 100cm

**Lille 3 Seater Sofa**Width: 204cm Height: 100cm
Depth: 100cm

Lille Chair Width: 105cm Height: 100cm Depth: 100cm

**Lille Cuddler**Width: 128cm Height: 100cm
Depth: 100cm