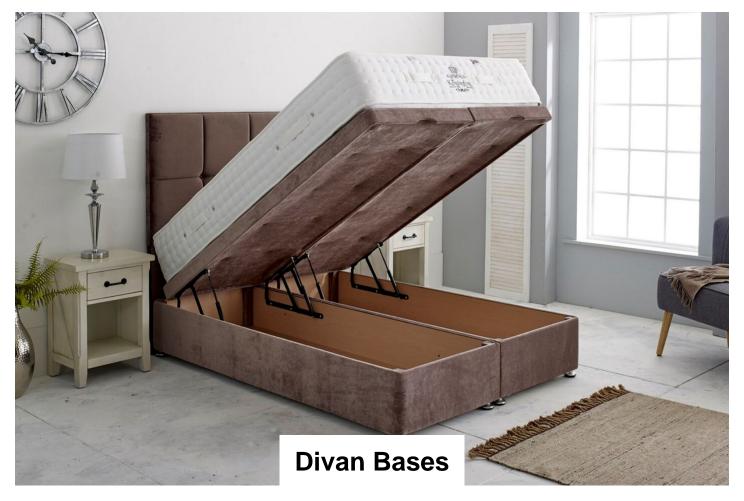

Our premium end lifting Ottoman is the perfect solution for your storage needs, our Ottoman gives you an abundance of storage with lots of fabric to choose from to create your perfect match.

**Hypnos Divan Bases** Select options to see dimensions