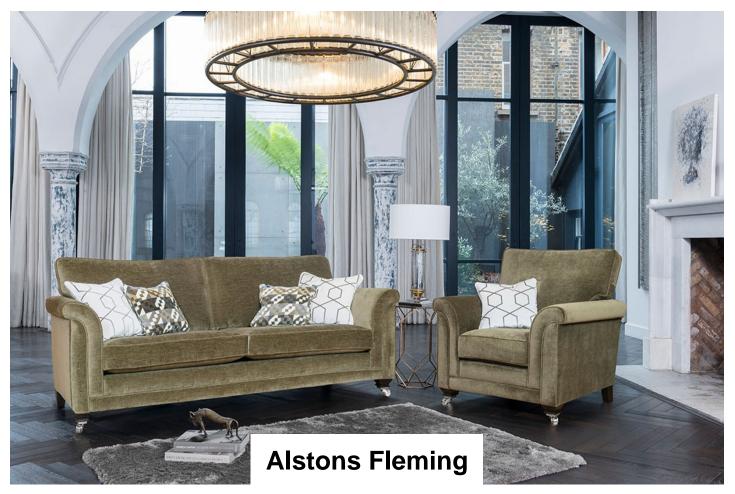

An exciting new classic model that evokes the smooth lines and geometric shapes inspired by the interiors of the art deco era. Fleming combines luxurious comfort with opulent sophistication and style. Lustrous velvets and damasks, broken plain chenille's and geometric accents in a palette of metallic colours lend themselves timelessly to both contemporary and classic settings.

Fleming 2 Seater Sofa Width: 180cm Height: 95cm Depth: 105cm

Fleming 3 Seater Sofa Width: 200cm Height: 95cm Depth: 105cm

Fleming Grand Sofa

Width: 220cm Height:

95cm Depth: 105cm

Ottoman

Fleming Legged Fleming Storage Stool Width: 99cm Height: Width: 64cm Height: 38cm Depth: 58cm 41cm Depth: 58cm

Fleming Chair Width: 95cm Height: 100cm Depth: 96cm

**Fleming Gallery** Accent Chair Width: 79cm Height: 91cm Depth: 94cm

Fleming Snuggler Width: 135cm Height: 95cm Depth: 105cm

Width: 64cm Height: 38cm Depth: 58cm