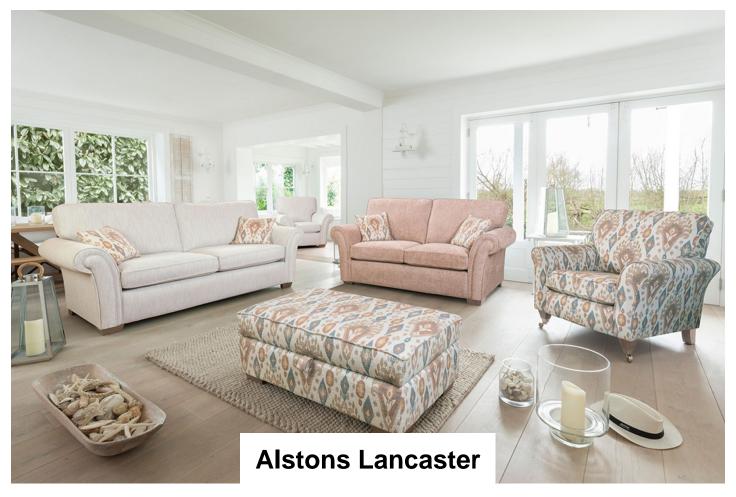

Lancaster is a casually classic scroll arm design with a sharp tailored finish. The proportions are generous with perfectly curved lines and a high back for supreme levels of comfort. Hand finished feet in a choice of 3 colours, all work beautifully with the mix of fashionable plains and co-ordinates including our new plaid designs that continue to increase in popularity. The new swatch brings some of the trendy earthy tones into your room. Still available with two sizes of Sofa or Sofa bed, Armchair and a versatile Accent chair.

Lancaster 2 Seater Sofa

Width: 192cm Height: 97cm Depth: 96cm

Lancaster 3 Seater Sofa

Width: 212cm Height: 97cm Depth: 96cm

Lancaster Ottoman

Width: 99cm Height: 42cm Depth: 58cm

Lancaster Storage Stool

Width: 64cm Height: 41cm Depth: 58cm

Lancaster Chair

Width: 101cm Height: 100cm Depth: 96cm

Lancaster Studio Accent Chair

Width: 85cm Height: 90cm Depth: 92cm

Lancaster 2 Seater Sofabed

Width: 192cm Height: 97cm Depth: 228cm