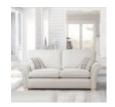

Lancaster 2 Seater Sofa

Width: 192cm Height: 97cm Depth: 96cm

Lancaster 3 Seater Sofa

Width: 212cm Height: 97cm Depth: 96cm

Lancaster Ottoman

Width: 99cm Height: 42cm Depth: 58cm

Lancaster Storage Stool

Width: 64cm Height: 41cm Depth: 58cm