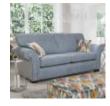

Lancaster is a casually classic scroll arm design with a sharp tailored finish. The proportions are generous with perfectly curved lines and a high back for supreme levels of comfort. Hand finished feet in a choice of 3 colours, all work beautifully with the mix of fashionable plains and co-ordinates including our new plaid designs that continue to increase in popularity. The new swatch brings some of the trendy earthy tones into your room. Still available with two sizes of Sofa or Sofa bed, Armchair and a versatile Accent chair.

Lancaster Chair

Width: 101cm Height: 100cm Depth: 96cm

Lancaster Studio Accent Chair

Width: 85cm Height: 90cm Depth: 92cm

Lancaster 2 Seater Sofabed

Width: 192cm Height: 97cm Depth: 228cm