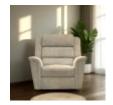

Colorado Large 2 Seater Sofa Static Leather Width: 208cm Height:

105cm Depth: 91cm

Colorado Armchair **Fabric** Width: 107cm Height: 105cm Depth: 91cm

**Colorado Small Armchair Fabric** Width: 99cm Height: 105cm Depth: 91cm

Colorado Small **Armchair Leather** Width: 99cm Height: 105cm Depth: 91cm

Colorado Armchair Leather Width: 107cm Height: 105cm Depth: 91cm

Colorado Power **Recliner Armchair** with USB Port Leather

Width: 107cm Height: 105cm Depth: 91cm