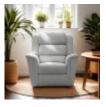

Colorado Small **Armchair Leather** Width: 99cm Height: 105cm Depth: 91cm

Colorado Armchair Leather Width: 107cm Height: 105cm Depth: 91cm

Colorado Power **Recliner Armchair** with USB Port Leather

Width: 107cm Height: 105cm Depth: 91cm

Colorado Small **Power Recliner Armchair with USB Port Leather** Width: 99cm Height: 105cm Depth: 91cm

Colorado Power **Recliner Armchair** with USB Port Fabric Width: 107cm Height: 105cm Depth: 91cm

Colorado Small **Power Recliner Armchair with USB Port Fabric** 