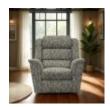

Colorado Large 2 Seater Sofa Static Leather Width: 208cm Height:

105cm Depth: 91cm

Colorado Armchair **Fabric** Width: 107cm Height: 105cm Depth: 91cm

**Colorado Small Armchair Fabric** Width: 99cm Height: 105cm Depth: 91cm

Colorado Small **Armchair Leather** Width: 99cm Height: 105cm Depth: 91cm

Colorado Armchair Leather Width: 107cm Height: 105cm Depth: 91cm

Colorado Power **Recliner Armchair** with USB Port Leather

Width: 107cm Height: 105cm Depth: 91cm