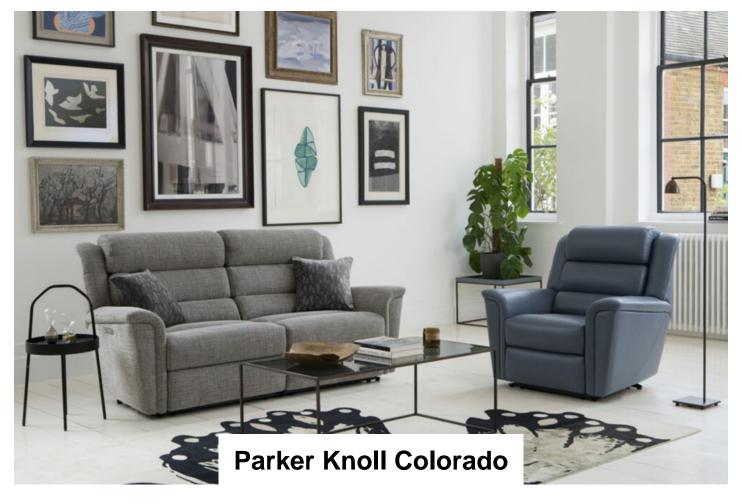

A contemporary suite that combines both comfort and style. With curved, clean lines and a three tiered cushioned back, this contemporary classic is the perfect addition to any home. Available to upgrade to an electronic reclining system with a USB port so both you and your devices can recharge.

Handmade in Britain by our expert craftsman using our latest innovation in premium comfort technology. The suite is available in soft touch fabrics or high quality leather.

Available as a chair or two seater sofa with the option of a powered recliner.