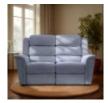

A contemporary suite that combines both comfort and style. With curved, clean lines and a three tiered cushioned back, this contemporary classic is the perfect addition to any home. Available to upgrade to an electronic reclining system with a USB port so both you and your devices can recharge.

Colorado 2 Seater Sofa Static Fabric Width: 158cm Height: 105cm Depth: 91cm

Colorado 2 Seater Sofa Static Leather Width: 158cm Height: 105cm Depth: 91cm

Colorado Double **Power Recliner 2** Seater Sofa with USB Seater Sofa with USB **Ports Fabric** 

Width: 158cm Height: 105cm Depth: 91cm

Colorado Double **Power Recliner 2 Ports Leather** 

Width: 158cm Height: 105cm Depth: 91cm

Colorado Large 2 **Seater Sofa Static Fabric** 

Width: 208cm Height: 105cm Depth: 91cm