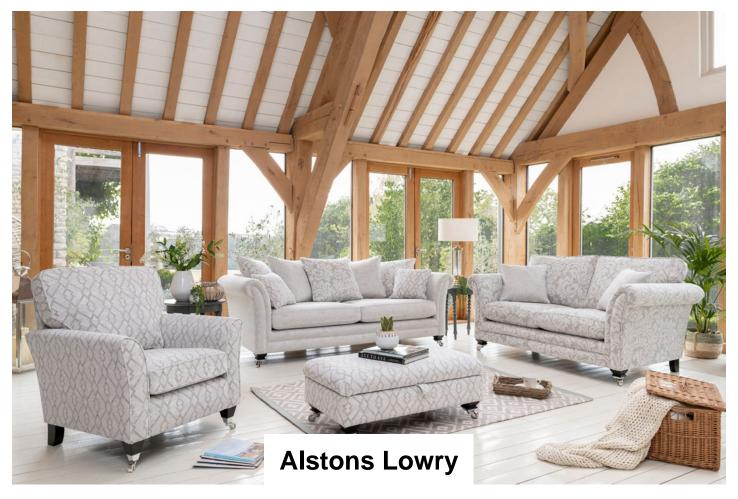

With compact scroll arms, deep cushioning and elegantly piped tailoring, the design is as classic as it is contemporary. Luxurious chenille's and velvet fabrics work perfectly with a choice of fashionable legs that add a personal touch of indulgence and style.

Lowry 2 Seater Sofa (Pillow Back)

Width: 186cm Height: 98cm Depth: 105cm

Lowry 2 Seater Sofa (Standard Back)

Width: 186cm Height: 98cm Depth: 105cm

Lowry 3 Seater Sofa (Pillow Back)

Width: 207cm Height: 98cm Depth: 105cm

Lowry 3 Seater Sofa (Standard Back)

Width: 207cm Height: 98cm Depth: 105cm

Lowry Grand Sofa (Pillow Back)

Width: 230cm Height: 98cm Depth: 105cm

Lowry Grand Sofa (Standard Back)

Width: 230cm Height: 98cm Depth: 105cm

**Lowry Storage Stool** Width: 64cm Height: 41cm Depth: 58cm

Lowry Chair Width: 100cm Height: 98cm Depth: 99cm

Lowry Gallery Accent Chair Width: 79cm Height: 91cm Depth: 94cm

Lowry Snuggler Width: 142cm Height: 98cm Depth: 105cm