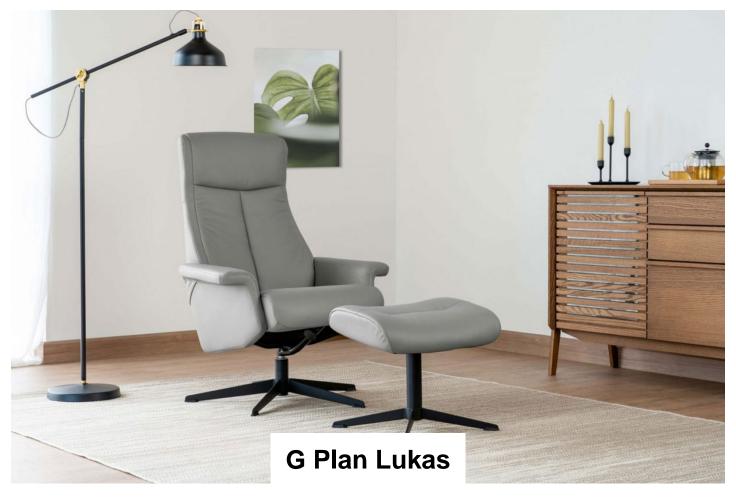

G Plan Lukas Recliner Chair and Stool in Leather Width: 78cm Height: 103cm Depth: 85cm