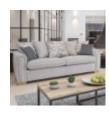

Memphis 3 Seater Sofa (Standard Back)

Width: 197cm Height: 99cm Depth: 98cm

Memphis Grand Sofa (Pillow Back)

Width: 224cm Height: 99cm Depth: 98cm

Memphis Grand Sofa (Standard Back) Width: 224cm Height: 99cm Depth: 98cm