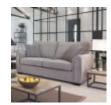

Memphis 3 Seater Sofa (Standard Back)

Width: 197cm Height: 99cm Depth: 98cm

Memphis Grand Sofa (Pillow Back)

Width: 224cm Height: 99cm Depth: 98cm

Memphis Grand Sofa (Standard Back) Width: 224cm Height: 99cm Depth: 98cm