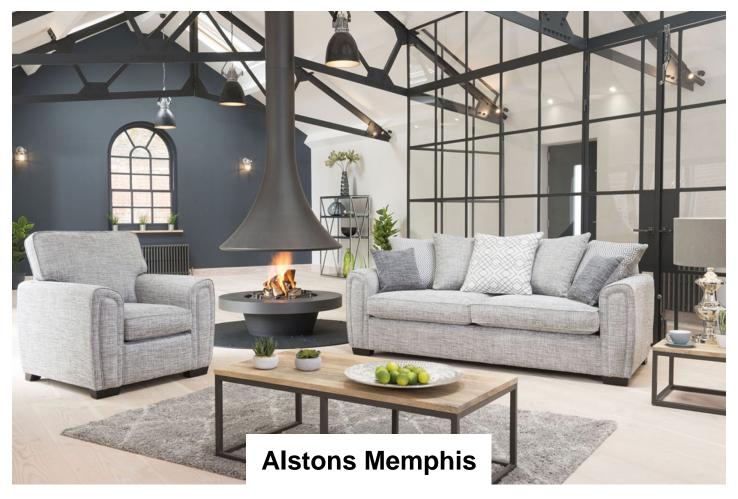

The blend of contemporary design with the subtle curves of retro chic, is a great mix for a sofa. The elegant flowing lines of the arms are perfectly proportioned and tailored - a great family sofa for modern interiors. Available with a wide choice of pieces including a sofa bed option for complete versatility. Fabrics are subtle yet sophisticated. Beautiful textured chenille plains in toned down colours combined with a global fusion of accent designs for pillows and scatters, all of which can be reversed to change the look to completely plain.

Memphis 2 Seater Sofa (Pillow Back) Width: 177cm Height: 99cm Depth: 98cm

Memphis 2 Seater Sofa (Standard Back) Width: 177cm Height: 99cm Depth: 98cm

Memphis 3 Seater Sofa (Pillow Back) Width: 197cm Height: 99cm Depth: 98cm

Memphis 3 Seater Sofa (Standard Back)

Width: 197cm Height: 99cm Depth: 98cm

Memphis Grand Sofa (Pillow Back)

Width: 224cm Height: 99cm Depth: 98cm

Memphis Grand Sofa (Standard Back) Width: 224cm Height: 99cm Depth: 98cm