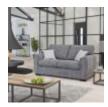

Memphis 2 Seater Sofa (Pillow Back) Width: 177cm Height: 99cm Depth: 98cm

Memphis 2 Seater Sofa (Standard Back) Width: 177cm Height: 99cm Depth: 98cm

Memphis 3 Seater Sofa (Pillow Back) Width: 197cm Height: 99cm Depth: 98cm