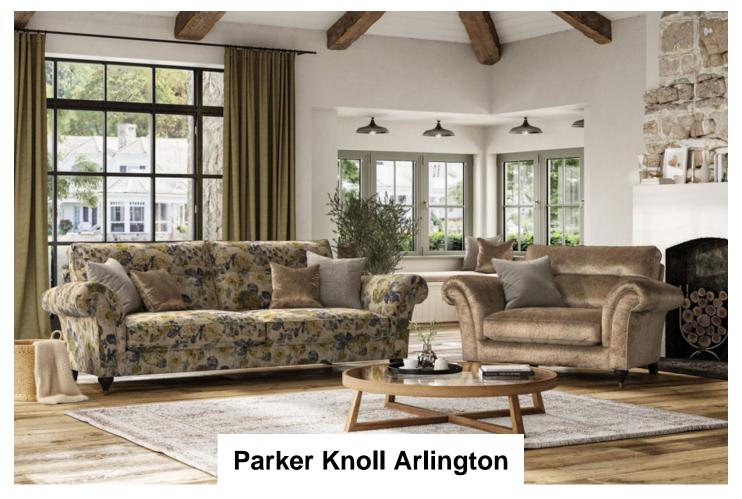

Introducing the timeless elegance of Arlington, a classic addition to our Modern Country collection. Crafted with beautiful scrolled arms and generously deep seat cushions, Arlington embodies a classic charm that seamlessly complements any style decor.

Meticulously handmade in Britain by our skilled craftsmen, Arlington boasts our latest innovation in premium comfort technology. This exquisite collection is available as a Chair, Snuggler, Two Seater Sofa, and Grand Sofa. Select from a vast range of soft-to-touch fabrics and choose among four distinct wood finishes, allowing you to customise your furniture to suit your personal style. Standard scatter cushions included.