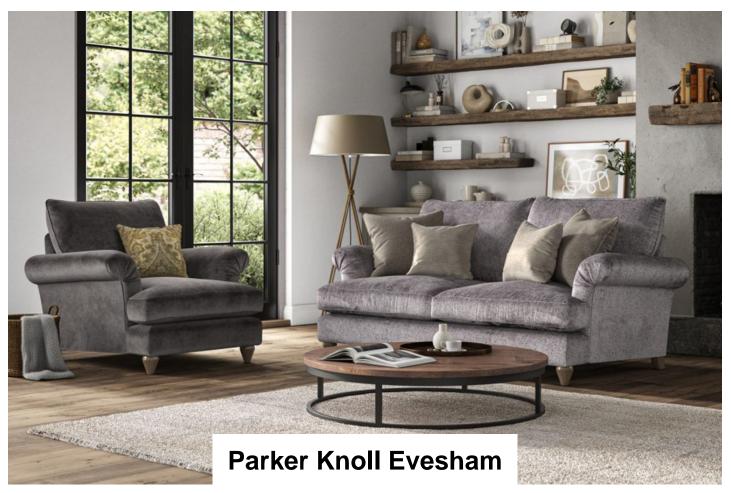

Featuring exquisite detailing and serene comfort, Evesham is an elegant essential for every space. As part of our Modern Country collection, it captivates with its beautifully and intricately detailed arms as well as its luxuriously deep, relaxing seats. Crafted in Britain with phenomenal expertise and flawless craftsmenship, Evesham is the perfect example of our cutting-edge advancements in premium comfort technology. Choose from a selection of stunning fabrics or our luxurious high-quality leathers.

Available as a Chair, Snuggler, Two Seater Sofa, and Grand Sofa, Evesham effortlessly becomes the heart of any room it graces. Moreover, it comes complete with standard scatter cushions, as well as a selection of beautiful leg finishes to choose from.