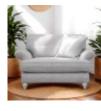

Available as a Chair, Snuggler, Two Seater Sofa, and Grand Sofa, Evesham effortlessly becomes the heart of any room it graces. Moreover, it comes complete with standard scatter cushions, as well as a selection of beautiful leg finishes to choose from.

Fabric

Evesham Grand Sofa (2 Large Scatters 2 x Standard Scatters) in Leather

Evesham Snuggler (1 Large Scatter) in Fabric

Evesham Snuggler (1 Large Scatter) in Leather

Fabric

Evesham Armchair in Evesham Armchair in Leather