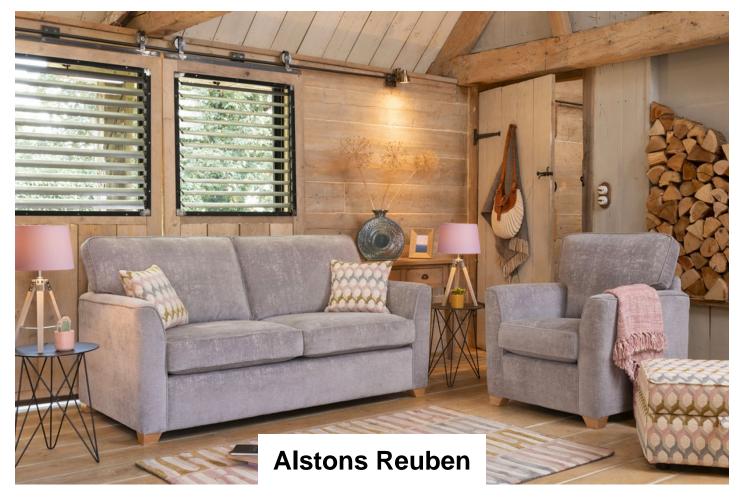

The perfect all-rounder. Compact proportions and neat angular arms contribute to this modern design with a range of pieces that maximise its versatility. Reuben offers sofas and matching sofa beds with a choice of funky accent chairs that bring the wow factor to the living room. An excellent refreshed "Cosy 2" fabric collection mixes soft touch plains with bold contemporary accents that work perfectly together.

Reuben 2 Seater Sofa

Width: 163cm Height: 98cm Depth: 95cm

Reuben 3 Seater Sofa

Width: 185cm Height: 98cm Depth: 95cm

Reuben Legged Ottoman

Width: 100cm Height: 40cm Depth: 57cm

Reuben Ottoman

Width: 103cm Height: 43cm Depth: 62cm