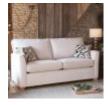

The perfect all-rounder. Compact proportions and neat angular arms contribute to this modern design with a range of pieces that maximise its versatility. Reuben offers sofas and matching sofa beds with a choice of funky accent chairs that bring the wow factor to the living room. An excellent refreshed "Cosy 2" fabric collection mixes soft touch plains with bold contemporary accents that work perfectly together.

Reuben 2 Seater Sofa

Width: 163cm Height: 98cm Depth: 95cm

Reuben 3 Seater Sofa

Width: 185cm Height: 98cm Depth: 95cm

Reuben Legged Ottoman

Width: 100cm Height: 40cm Depth: 57cm

Reuben Ottoman

Width: 103cm Height: 43cm Depth: 62cm