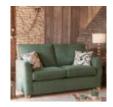

The perfect all-rounder. Compact proportions and neat angular arms contribute to this modern design with a range of pieces that maximise its versatility. Reuben offers sofas and matching sofa beds with a choice of funky accent chairs that bring the wow factor to the living room. An excellent refreshed "Cosy 2" fabric collection mixes soft touch plains with bold contemporary accents that work perfectly together.

Reuben 2 Seater Sofa

Width: 163cm Height: 98cm Depth: 95cm

Reuben 3 Seater Sofa

Width: 185cm Height: 98cm Depth: 95cm

Reuben Legged Ottoman

Width: 100cm Height: 40cm Depth: 57cm

Reuben Ottoman

Width: 103cm Height: 43cm Depth: 62cm