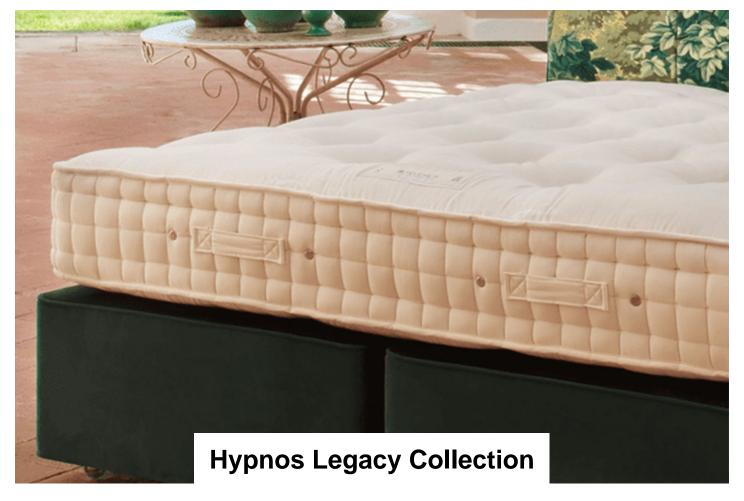

The Legacy Origins collection features generous layers of traceable British wool certified to the Responsible Wool Standard.

Hypnos' expertly engineered pocket springs, ReActive*Pro*™ DUO, with 10 active turns, provide total body comfort whilst Triple Edge Protection™ gives true edge-to-edge support.

ReActive Pro<sup>TM</sup> DUO pocket springs consist of a double layer of pocket springs designed to meet Hypnos' softer comfort requirements, with perimeter frames and 3 rows of firmer tension springs at the edge for support. Each spring is at least 5 turns, so combined are over 10 turns and are lighter-weight springs. Each spring layer engages separately, depending on weight and size, providing a graduated feel and cushioned support.