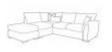

Madrid Love Chair in Fabric Width: 144cm Height: 95cm Depth: 95cm

Madrid RH2 LFC P Pillow Back in Fabric

Madrid RH2 LFC P Standard Back in Fabric

Madrid Chair in Fabric Width: 110cm Height: 95cm Depth: 95cm