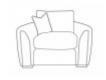

Madrid Love Chair in Fabric Width: 144cm Height: 95cm Depth: 95cm

Madrid RH2 LFC P Pillow Back in Fabric

Madrid RH2 LFC P Standard Back in Fabric

Madrid Chair in Fabric Width: 110cm Height: 95cm Depth: 95cm