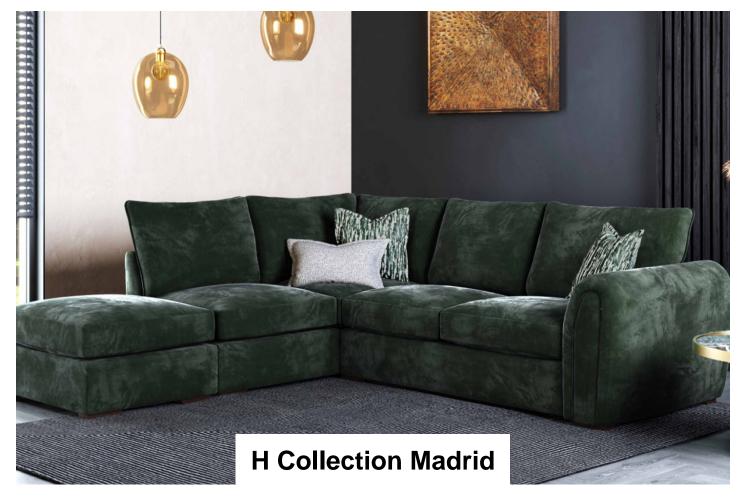

Hardwood & composite board frame. Dowelled, screwed, glued & stapled joinery. Available with a choice of Mid Oak & Walnut feet. Serpentine seat springs & silent wire. Elasticated back webbing. Fibre filled standard backs for added comfort. Sumptuous feather filled pillow backs. Feather filled scatters and bolsters included.

Madrid 2 Seater sofa in Fabric Width: 189cm Height:

95cm Depth: 95cm

Madrid 3 Seater sofa in Fabric Width: 212cm Height: 95cm Depth: 95cm

Madrid 120cm Deluxe Bed in Fabric Width: 189cm Height: 95cm Depth: 95cm