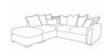

Madrid 140cm Deluxe Bed in Fabric Width: 209cm Height: 95cm Depth: 95cm

Madrid 80cm Deluxe Bed in Fabric Width: 144cm Height: 95cm Depth: 95cm

Madrid LH2 RFC P Pillow Back in Fabric

Madrid LH2 RFC P Standard Back in Fabric