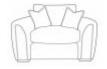

Madrid Love Chair in Fabric Width: 144cm Height: 95cm Depth: 95cm

Madrid RH2 LFC P Pillow Back in Fabric

Madrid RH2 LFC P Standard Back in Fabric

Madrid Chair in Fabric Width: 110cm Height: 95cm Depth: 95cm